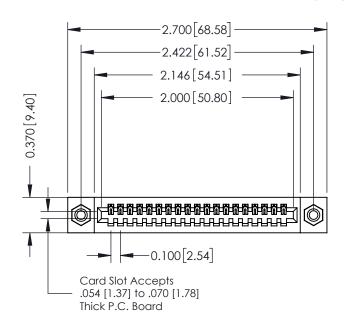

## **Contact Detail**

523-P.C. Tail .025 Sq.(0.64 Sq.) - Tail LG=.400(10.16) .100 [2.54] Contact Spacing x .200 [5.08] Row Spacing

## **See Accompanying Pages for:**

- **Contact Bend Details**
- **Mounting Options**

| 342 / 392 Card Edge Connector |
|-------------------------------|
| Part Number: 342-019-523-108  |

342 ENG MASTER DATE: OCT. 06/09 J.LEE SHEET 1 OF 3 NTS