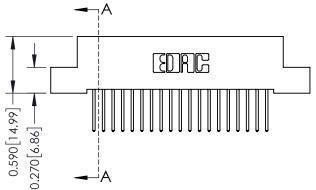

## **Mounting Option**

08-#4-40 Unified Threaded Inserts

## **Contact Detail**

523-P.C. Tail .025 Sq.(0.64 Sq.) - Tail LG=.400(10.16) .100 [2.54] Contact Spacing x .200 [5.08] Row Spacing







## 0.410[10.41] SECTION A-A

## **See Accompanying Pages for:**

- **Contact Bend Details**
- **Mounting Options**

| 342 / 392 Card Edge Connector |
|-------------------------------|
| Part Number: 342-019-523-108  |



342 ENG MASTER DATE: OCT. 06/09 J.LEE SHEET 1 OF 3 NTS

342 Assembly

THIS IS A C.A.D. GENERATED DRAWING DO NOT MAKE MANUAL REVISIONS TO MASTER. ISSUE NUMBER

ORIGINAL

1



| 342 / 392 Series Card Edge Connector<br>Contact Bend Detail |                                                                                                                                              | ACAD REFERENCE NO. 342 ENG MASTER |             |          |          |
|-------------------------------------------------------------|-------------------------------------------------------------