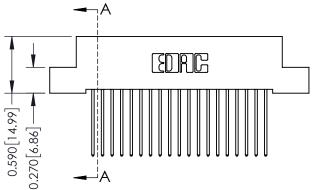

## **Mounting Option**

07-M3-0.5 Metric Threaded Inserts

## **Contact Detail**

542-Wire Wrap .025 Sq.(0.64 Sq.) - Tail LG=.655(16.64) .100 [2.54] Contact Spacing x .200 [5.08] Row Spacing

0.410[10.41]





## 342 / 392 Card Edge Connector Part Number: 342-019-542-107

YOUR CONNECTION TO QUALITY & SERVICE

|    | DRAWN: J.LEE   | DATE: O | CT. 06/09 |
|----|----------------|---------|-----------|
|    | CHECKED:       | DATE:   |           |
|    | SCALE: NTS     | SHEET   | 1 OF 3    |
| ED | DRAWING NUMBER |         | ISSUE     |
| S  | 342 Assembly   |         | 1         |

**SECTION A-A** 

342 ENG MASTER

## **See Accompanying Pages for:**

- **Contact Bend Details**
- **Mounting Options**

THIS IS A C.A.D. GENERATED DRAWING DO NOT MAKE MANUAL REVISIONS TO MASTER. ISSUE NUMBER

ORIGINAL

1



| 342 / 392 Series Card Edge Connector Contact Bend Detail                                                                                                                         |