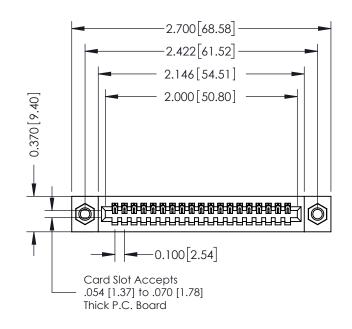

## 342 / 392 Card Edge Connector Part Number: 342-019-542-107

YOUR CONNECTION TO QUALITY & SERVICE

|    | DRAWN: J.LEE   | DATE: O | CT. 06/09 |
|----|----------------|---------|-----------|
|    | CHECKED:       | DATE:   |           |
|    | SCALE: NTS     | SHEET   | 1 OF 3    |
| ED | DRAWING NUMBER |         | ISSUE     |
| S  | 342 Assembly   |         | 1         |