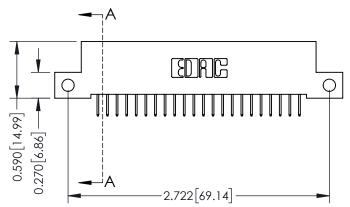

## **Mounting Option**

12-.128 (3.25) Dia. Side Mounting Holes

## **Contact Detail**

524-P.C. Tail .018 Sq.(0.46 Sq.) - Tail LG=.185(4.70) .100 [2.54] Contact Spacing x .200 [5.08] Row Spacing





## 0.410[10.41] SECTION A-A

## **See Accompanying Pages for:**

- **Contact Bend Details**
- **Mounting Options**

| 342 / 392 Card Edge Connector |
|-------------------------------|
| Part Number: 342-022-524-112  |



|   | ACAD REFERENCE NO | . 342 ENG MASTER |
|---|-------------------|------------------|
|   | DRAWN: J.LEE      | DATE: OCT. 06/09 |
|   | CHECKED:          | DATE:            |
|   | SCALE: NTS        | SHEET 1 OF 3     |
| ) | DRAWING NUMBER    | ISSUE            |
|   | 342 Assembly      | 1                |

THIS IS A C.A.D. GENERATED DRAWING DO NOT MAKE MANUAL REVISIONS TO MASTER. ISSUE NUMBER

ORIGINAL

1



| 342 / 392 Series Card Edge Connector |