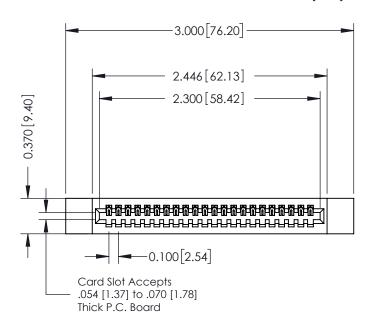

## **See Accompanying Pages for:**

- **Contact Bend Details**
- **Mounting Options**

| 342 / 392 Card Edge Connector |
|-------------------------------|
| Part Number: 342-022-524-112  |

|   | ACAD REFERENCE NO | . 342 ENG MASTER |
|---|-------------------|------------------|
|   | DRAWN: J.LEE      | DATE: OCT. 06/09 |
|   | CHECKED:          | DATE:            |
|   | SCALE: NTS        | SHEET 1 OF 3     |
| ) | DRAWING NUMBER    | ISSUE            |
|   | 342 Assembly      | 1                |