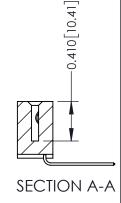

342 Assembly

THIS IS A C.A.D. GENERATED DRAWING DO NOT MAKE MANUAL REVISIONS TO MASTER. ISSUE NUMBER

ORIGINAL

1

| 342 / 392 Series Card Edge Connector<br>Contact Bend Detail |                                                                                                                                                                                                  | ACAD REFERENCE NO. 342 ENG MASTER |             |                  |        |
|-------------------------------------------------------------|--------------------------------------------------------------------------------------------------------------------------------------------------------------------------------------------------|-----------------------------------|-------------|------------------|--------|
|                                                             |                                                                                                                                                                                                  | DRAWN:                            | J.LEE       | DATE: OCT. 06/09 |        |
|                                                             |                                                                                                                                                                                                  | CHECKED:                          |             | DATE:            |        |
| TORONTO, ONTARIO                                            | THESE DRAWINGS AND SPECIFICATIONS ARE THE PROPERTY OF EDAC INC. AND SHALL NOT BE REPRODUCED, OR COPIED OR USED AS THE BASIS FOR THE MANUFACTURE OR SALE OF APPARATUS WITHOUT WRITTEN PERMISSION. | SCALE:                            | NTS         | SHEET :          | 2 OF 3 |
|                                                             |                                                                                                                                                                                                  | DRAWING                           | NUMBER      |                  | ISSUE  |
| YOUR CONNECTION TO QUALITY & SERVICE                        |                                                                                                                                                                                                  | 3                                 | 42 Assembly |                  | 1      |