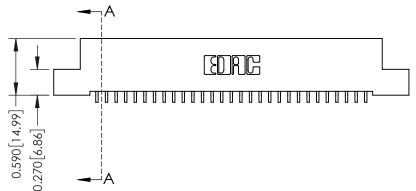

342 Assembly

THIS IS A C.A.D. GENERATED DRAWING DO NOT MAKE MANUAL REVISIONS TO MASTER. ISSUE NUMBER

ORIGINAL

1

| 342 / 392 Series Card Edge Connector<br>Contact Bend Detail |                                                                                                                                                                                                  | ACAD REFERENCE NO. 342 ENG MASTER |             |                  |        |
|-------------------------------------------------------------|--------------------------------------------------------------------------------------------------------------------------------------------------------------------------------------------------|-----------------------------------|-------------|------------------|--------|
|                                                             |                                                                                                                                                                                                  | DRAWN:                            | J.LEE       | DATE: OCT. 06/09 |        |
|                                                             |                                                                                                                                                                                                  | CHECKED:                          |             | DATE:            |        |
| TORONTO, ONTARIO                                            | THESE DRAWINGS AND SPECIFICATIONS ARE THE PROPERTY OF EDAC INC. AND SHALL NOT BE REPRODUCED, OR COPIED OR USED AS THE BASIS FOR THE MANUFACTURE OR SALE OF APPARATUS WITHOUT WRITTEN PERMISSION. | SCALE:                            | NTS         | SHEET :          | 2 OF 3 |
|                                                             |                                                                                                                                                                                                  | DRAWING                           | NUMBER      |                  | ISSUE  |
| YOUR CONNECTION TO QUALITY & SERVICE                        |                                                                                                                                                                                                  | 3                                 | 42 Assembly |                  | 1      |