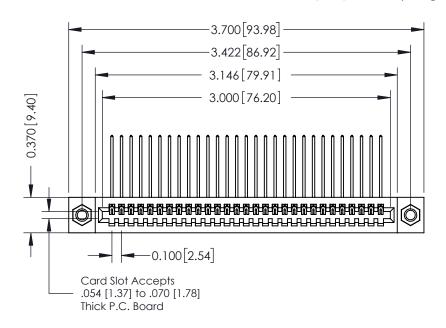

342 Assembly

THIS IS A C.A.D. GENERATED DRAWING DO NOT MAKE MANUAL REVISIONS TO MASTER. ISSUE NUMBER

ORIGINAL

1

| 342 / 392 Series Card Edge Connector<br>Contact Bend Detail |                                                                                                                                                                                                  | ACAD REFERENCE NO. 342 ENG MASTER |             |                  |        |
|-------------------------------------------------------------|--------------------------------------------------------------------------------------------------------------------------------------------------------------------------------------------------|-----------------------------------|-------------|------------------|--------|
|                                                             |                                                                                                                                                                                                  | DRAWN:                            | J.LEE       | DATE: OCT. 06/09 |        |
|                                                             |                                                                                                                                                                                                  | CHECKED:                          |             | DATE:            |        |
| TORONTO, ONTARIO                                            | THESE DRAWINGS AND SPECIFICATIONS ARE THE PROPERTY OF EDAC INC. AND SHALL NOT BE REPRODUCED, OR COPIED OR USED AS THE BASIS FOR THE MANUFACTURE OR SALE OF APPARATUS WITHOUT WRITTEN PERMISSION. | SCALE:                            | NTS         | SHEET :          | 2 OF 3 |
|                                                             |                                                                                                                                                                                                  | DRAWING                           | NUMBER      |                  | ISSUE  |
| YOUR CONNECTION TO QUALITY & SERVICE                        |                                                                                                                                                                                                  | 3                                 | 42 Assembly |                  | 1      |