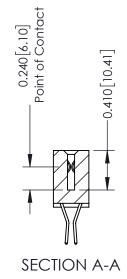

## **Contact Detail**

560-Extender Board Bend (Code 523 Contacts) .100 [2.54] Contact Spacing x .200 [5.08] Row Spacing