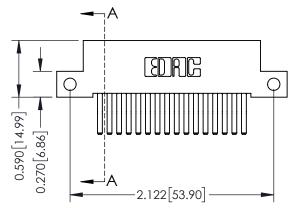

## **See Accompanying Pages for:**

- **Contact Bend Details**
- **Mounting Options**

| 342 / 392 Card Edge Connector |  |
|-------------------------------|--|
| Part Number: 342-032-560-212  |  |

|   | ACAD REFERENCE NO | 342 ENG MASTER   |  |  |  |
|---|-------------------|------------------|--|--|--|
|   | DRAWN: J.LEE      | DATE: OCT. 06/09 |  |  |  |
|   | CHECKED:          | DATE:            |  |  |  |
|   | SCALE: NTS        | SHEET 1 OF 3     |  |  |  |
| ) | DRAWING NUMBER    | ISSUE            |  |  |  |