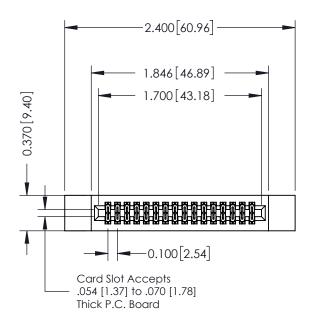

## **See Accompanying Pages for:**

- **Contact Bend Details**
- **Mounting Options**

| 342 / 392 Card Edge Connector |  |
|-------------------------------|--|
| Part Number: 342-032-560-212  |  |

|   | ACAD REFERENCE NO | 342 ENG MASTER   |  |  |  |
|---|-------------------|------------------|--|--|--|
|   | DRAWN: J.LEE      | DATE: OCT. 06/09 |  |  |  |
|   | CHECKED:          | DATE:            |  |  |  |
|   | SCALE: NTS        | SHEET 1 OF 3     |  |  |  |
| ) | DRAWING NUMBER    | ISSUE            |  |  |  |