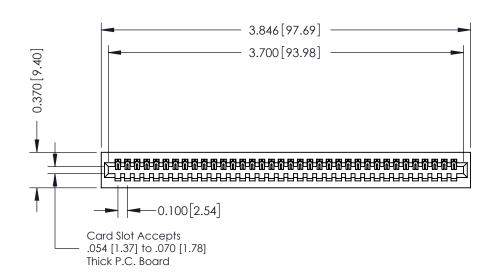

**Mounting Option** 01-No Mounting Lugs **Contact Detail** 

541-Wire Wrap .025 Sq.(0.64 Sq.) - Tail LG=.760(19.30) .100 [2.54] Contact Spacing x .200 [5.08] Row Spacing

**See Accompanying Pages for:** 

- **Contact Bend Details**
- **Mounting Options**

342 / 392 Card Edge Connector Part Number: 342-036-541-101

YOUR CONNECTION TO QUALITY & SERVICE

342 ENG MASTER J.LEE DATE: OCT. 06/09 SHEET 1 OF 3

342 Assembly

THIS IS A C.A.D. GENERATED DRAWING DO NOT MAKE MANUAL REVISIONS TO MASTER. ISSUE NUMBER