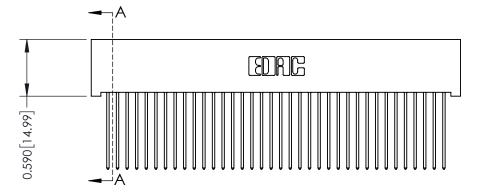

342 / 392 Card Edge Connector Part Number: 342-036-541-101

YOUR CONNECTION TO QUALITY & SERVICE

342 ENG MASTER J.LEE DATE: OCT. 06/09 SHEET 1 OF 3

342 Assembly

THIS IS A C.A.D. GENERATED DRAWING DO NOT MAKE MANUAL REVISIONS TO MASTER. ISSUE NUMBER

THIS IS A C.A.D. GENERATED DRAWING DO NOT MAKE MANUAL REVISIONS TO MASTER

ISSUE NUMBER

ORIGINAL

1

| 342 / 392 Card Edge Connector<br>Mounting Options |                                                                                                                                                                                               | ACAD REFERENCE NO. 342 ENG MASTER |                         |        |  |  |
|---------------------------------------------------|-----------------------------------------------------------------------------------------------------------------------------------------------------------------------------------------------|-----------------------------------|-------------------------|--------|--|--|
|                                                   |                                                                                                                                                                                               | DRAWN: J.LEE                      | DATE: <b>OCT. 06/09</b> |        |  |  |
|                                                   |                                                                                                                                                                                               | CHECKED:                          | DATE:                   |        |  |  |
| TORONTO, ONTARIO                                  | THESE DRAWINGS AND SPECIFICATIONS ARE THE PROPERTY OF EDAC INCAND SHALL NOT BE REPRODUCED,OR COPIED OR USED AS THE BASIS FOR THE MANUFACTURE OR SALE OF APPARATUS WITHOUT WRITTEN PERMISSION. | SCALE: NTS                        | SHEET :                 | 3 OF 3 |  |  |
|                                                   |                                                                                                                                                                                               | DRAWING NUMBER                    | •                       | ISSUE  |  |  |
| YOUR CONNECTION TO QUALITY & SERVICE              |                                                                                                                                                                                               | 342 Assembly                      |                         | 1      |  |  |