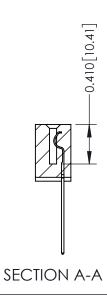

ORIGINAL

1

| 342 / 392 Series Card Edge Connector<br>Contact Bend Detail |                                                                                                                                                                                                  | ACAD REFERENCE NO. 342 ENG MASTER |             |                  |        |
|-------------------------------------------------------------|--------------------------------------------------------------------------------------------------------------------------------------------------------------------------------------------------|-----------------------------------|-------------|------------------|--------|
|                                                             |                                                                                                                                                                                                  | DRAWN:                            | J.LEE       | DATE: OCT. 06/09 |        |
|                                                             |                                                                                                                                                                                                  | CHECKED:                          |             | DATE:            |        |
| TORONTO, ONTARIO                                            | THESE DRAWINGS AND SPECIFICATIONS ARE THE PROPERTY OF EDAC INC. AND SHALL NOT BE REPRODUCED, OR COPIED OR USED AS THE BASIS FOR THE MANUFACTURE OR SALE OF APPARATUS WITHOUT WRITTEN PERMISSION. | SCALE:                            | NTS         | SHEET :          | 2 OF 3 |
|                                                             |                                                                                                                                                                                                  | DRAWING                           | NUMBER      |                  | ISSUE  |
| YOUR CONNECTION TO QUALITY & SERVICE                        |                                                                                                                                                                                                  | 3                                 | 42 Assembly |                  | 1      |