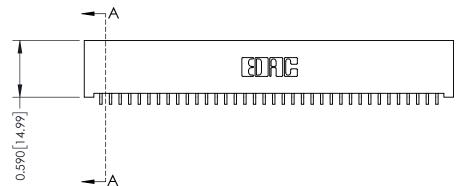

342 / 392 Card Edge Connector Part Number: 342-036-559-101

YOUR CONNECTION TO QUALITY & SERVICE

CANADA

342 ENG MASTER J.LEE DATE: OCT. 06/09 SHEET 1 OF 3 NTS

342 Assembly

THIS IS A C.A.D. GENERATED DRAWING DO NOT MAKE MANUAL REVISIONS TO MASTER. ISSUE NUMBER