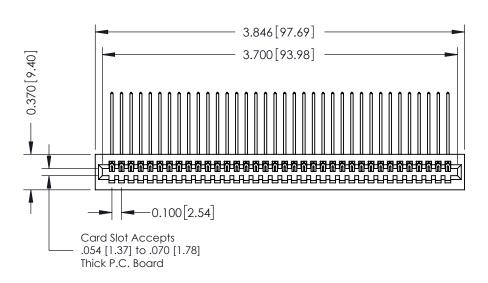

342 / 392 Card Edge Connector Part Number: 342-036-559-101

YOUR CONNECTION TO QUALITY & SERVICE

CANADA

342 ENG MASTER J.LEE DATE: OCT. 06/09 SHEET 1 OF 3 NTS

342 Assembly

THIS IS A C.A.D. GENERATED DRAWING DO NOT MAKE MANUAL REVISIONS TO MASTER. ISSUE NUMBER