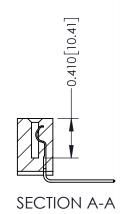

342 / 392 Card Edge Connector Part Number: 342-036-559-101

YOUR CONNECTION TO QUALITY & SERVICE

CANADA

342 ENG MASTER J.LEE DATE: OCT. 06/09 SHEET 1 OF 3 NTS

342 Assembly

THIS IS A C.A.D. GENERATED DRAWING DO NOT MAKE MANUAL REVISIONS TO MASTER. ISSUE NUMBER