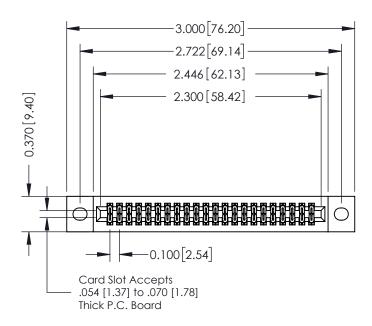

## **See Accompanying Pages for:**

- **Contact Bend Details**
- **Mounting Options**

| 342 / 392 Card Edge Connector |
|-------------------------------|
| Part Number: 342-044-556-202  |

342 ENG MASTER DATE: OCT. 06/09 J.LEE NTS SHEET 1 OF 3