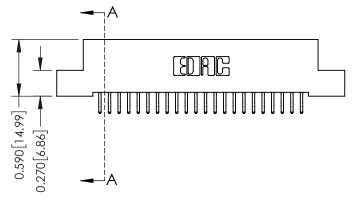

## **Contact Detail**

556-Extender Board Bend (Code 520 Contacts) .100 [2.54] Contact Spacing x .200 [5.08] Row Spacing

## 0.240 [6.10] Point of Contact 0.410[10.41] SECTION A-A