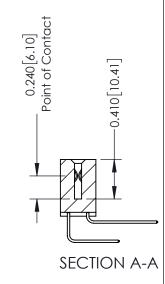

**Mounting Option** 

02-.128 (3.25) Wide Mounting Slots

**Contact Detail** 

558-90 Degree Bend (Code 541 Contacts) .100 [2.54] Contact Spacing x .200 [5.08] Row Spacing

## **See Accompanying Pages for:**

- **Contact Bend Details**
- **Mounting Options**

| 342 / 392 Card Edge Connector |
|-------------------------------|
| Part Number: 342-054-558-202  |

YOUR CONNECTION TO QUALITY & SERVICE