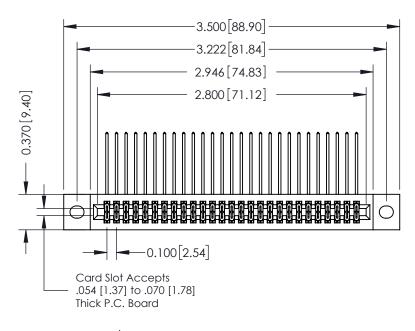

## **See Accompanying Pages for:**

- **Contact Bend Details**
- **Mounting Options**

| 342 / 392 Card Edge Connector |
|-------------------------------|
| Part Number: 342-054-558-202  |

YOUR CONNECTION TO QUALITY & SERVICE