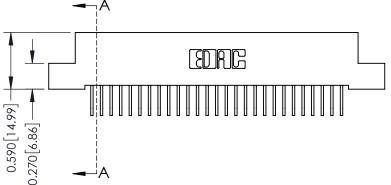

## **See Accompanying Pages for:**

- **Contact Bend Details**
- **Mounting Options**

| 342 / 392 Card Edge Connector |
|-------------------------------|
| Part Number: 342-054-558-202  |

YOUR CONNECTION TO QUALITY & SERVICE