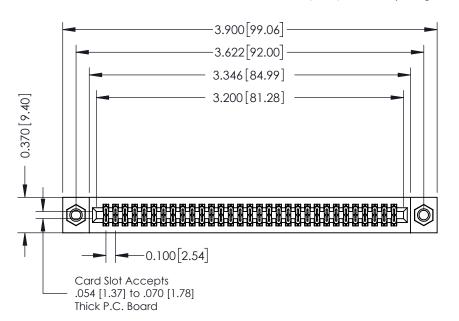

**Mounting Option** 07-M3-0.5 Metric Threaded Inserts **Contact Detail** 

500-Wire Hole .050x.025(1.27x0.64) - Tail LG=.270(6.86) .100 [2.54] Contact Spacing x .200 [5.08] Row Spacing

**See Accompanying Pages for:** 

- **Contact Bend Details**
- **Mounting Options**

342 / 392 Card Edge Connector Part Number: 342-062-500-207

YOUR CONNECTION TO QUALITY & SERVICE

CANADA

342 ENG MASTER J.LEE DATE: OCT. 06/09 SHEET 1 OF 3

342 Assembly

THIS IS A C.A.D. GENERATED DRAWING DO NOT MAKE MANUAL REVISIONS TO MASTER. ISSUE NUMBER

ORIGINAL

1

| 342 / 392 Series Card Edge Connector<br>Contact Bend Detail |                                                                                                                                                                                                  | ACAD REFERENCE NO. 342 ENG MASTER |             |                  |        |
|-------------------------------------------------------------|--------------------------------------------------------------------------------------------------------------------------------------------------------------------------------------------------|-----------------------------------|-------------|------------------|--------|
|                                                             |                                                                                                                                                                                                  | DRAWN:                            | J.LEE       | DATE: OCT. 06/09 |        |
|                                                             |                                                                                                                                                                                                  | CHECKED:                          |             | DATE:            |        |
| TORONTO, ONTARIO                                            | THESE DRAWINGS AND SPECIFICATIONS ARE THE PROPERTY OF EDAC INC. AND SHALL NOT BE REPRODUCED, OR COPIED OR USED AS THE BASIS FOR THE MANUFACTURE OR SALE OF APPARATUS WITHOUT WRITTEN PERMISSION. | SCALE:                            | NTS         | SHEET :          | 2 OF 3 |
|                                                             |                                                                                                                                                                                                  | DRAWING                           | NUMBER      |                  | ISSUE  |
| YOUR CONNECTION TO QUALITY & SERVICE                        |                                                                                                                                                                                                  | 3                                 | 42 Assembly |                  | 1      |