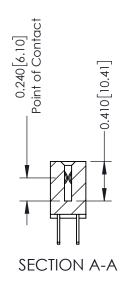

**Mounting Option** 07-M3-0.5 Metric Threaded Inserts **Contact Detail** 

500-Wire Hole .050x.025(1.27x0.64) - Tail LG=.270(6.86) .100 [2.54] Contact Spacing x .200 [5.08] Row Spacing

**See Accompanying Pages for:** 

- **Contact Bend Details**
- **Mounting Options**

342 / 392 Card Edge Connector Part Number: 342-062-500-207

YOUR CONNECTION TO QUALITY & SERVICE

CANADA

342 ENG MASTER J.LEE DATE: OCT. 06/09 SHEET 1 OF 3

342 Assembly

THIS IS A C.A.D. GENERATED DRAWING DO NOT MAKE MANUAL REVISIONS TO MASTER. ISSUE NUMBER

ORIGINAL

1

| 342 / 392 Series Card Edge Connector<br>Contact Bend Detail |                                                                                                                                                                                                  | ACAD REFERENCE NO. 342 ENG MASTER |             |                  |        |
|-------------------------------------------------------------|--------------------------------------------------------------------------------------------------------------------------------------------------------------------------------------------------|-----------------------------------|-------------|------------------|--------|
|                                                             |                                                                                                                                                                                                  | DRAWN:                            | J.LEE       | DATE: OCT. 06/09 |        |
|                                                             |                                                                                                                                                                                                  | CHECKED:                          |             | DATE:            |        |
| TORONTO, ONTARIO                                            | THESE DRAWINGS AND SPECIFICATIONS ARE THE PROPERTY OF EDAC INC. AND SHALL NOT BE REPRODUCED, OR COPIED OR USED AS THE BASIS FOR THE MANUFACTURE OR SALE OF APPARATUS WITHOUT WRITTEN PERMISSION. | SCALE:                            | NTS         | SHEET :          | 2 OF 3 |
|                                                             |                                                                                                                                                                                                  | DRAWING                           | NUMBER      |                  | ISSUE  |
| YOUR CONNECTION TO QUALITY & SERVICE                        |                                                                                                                                                                                                  | 3                                 | 42 Assembly |                  | 1      |