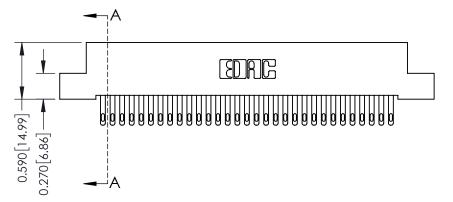

**Mounting Option** 07-M3-0.5 Metric Threaded Inserts **Contact Detail** 

500-Wire Hole .050x.025(1.27x0.64) - Tail LG=.270(6.86) .100 [2.54] Contact Spacing x .200 [5.08] Row Spacing

**See Accompanying Pages for:** 

- **Contact Bend Details**
- **Mounting Options**

342 / 392 Card Edge Connector Part Number: 342-062-500-207

YOUR CONNECTION TO QUALITY & SERVICE

CANADA

342 ENG MASTER J.LEE DATE: OCT. 06/09 SHEET 1 OF 3

342 Assembly

THIS IS A C.A.D. GENERATED DRAWING DO NOT MAKE MANUAL REVISIONS TO MASTER. ISSUE NUMBER

ORIGINAL

1

| 342 / 392 Series Card Edge Connector<br>Contact Bend Detail |                                                                                                                                                                                                  | ACAD REFERENCE NO. 342 ENG MASTER |             |                  |        |
|-------------------------------------------------------------|--------------------------------------------------------------------------------------------------------------------------------------------------------------------------------------------------|-----------------------------------|-------------|------------------|--------|
|                                                             |                                                                                                                                                                                                  | DRAWN:                            | J.LEE       | DATE: OCT. 06/09 |        |
|                                                             |                                                                                                                                                                                                  | CHECKED:                          |             | DATE:            |        |
| TORONTO, ONTARIO                                            | THESE DRAWINGS AND SPECIFICATIONS ARE THE PROPERTY OF EDAC INC. AND SHALL NOT BE REPRODUCED, OR COPIED OR USED AS THE BASIS FOR THE MANUFACTURE OR SALE OF APPARATUS WITHOUT WRITTEN PERMISSION. | SCALE:                            | NTS         | SHEET :          | 2 OF 3 |
|                                                             |                                                                                                                                                                                                  | DRAWING                           | NUMBER      |                  | ISSUE  |
| YOUR CONNECTION TO QUALITY & SERVICE                        |                                                                                                                                                                                                  | 3                                 | 42 Assembly |                  | 1      |