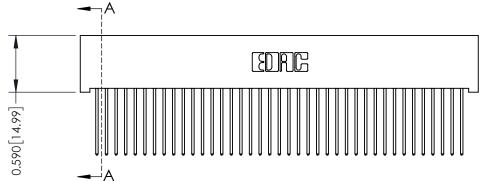

342 / 392 Card Edge Connector Part Number: 342-078-542-201

YOUR CONNECTION TO QUALITY & SERVICE

342 ENG MASTER J.LEE DATE: OCT. 06/09 SHEET 1 OF 3

342 Assembly

THIS IS A C.A.D. GENERATED DRAWING DO NOT MAKE MANUAL REVISIONS TO MASTER. ISSUE NUMBER