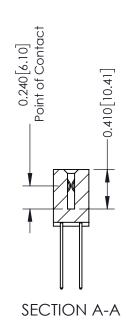

**Mounting Option** 01-No Mounting Lugs **Contact Detail** 

542-Wire Wrap .025 Sq.(0.64 Sq.) - Tail LG=.655(16.64) .100 [2.54] Contact Spacing x .200 [5.08] Row Spacing

**See Accompanying Pages for:** 

- **Contact Bend Details**
- **Mounting Options**