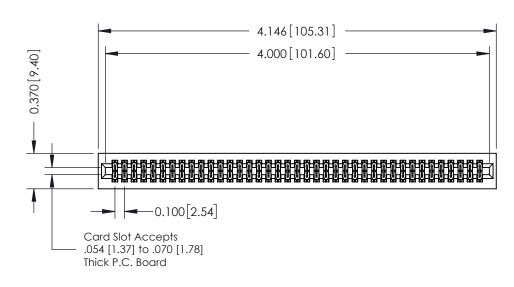

342 / 392 Card Edge Connector Part Number: 342-078-542-201

YOUR CONNECTION TO QUALITY & SERVICE

342 ENG MASTER J.LEE DATE: OCT. 06/09 SHEET 1 OF 3

342 Assembly

THIS IS A C.A.D. GENERATED DRAWING DO NOT MAKE MANUAL REVISIONS TO MASTER. ISSUE NUMBER