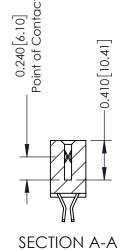

342 Assembly

THIS IS A C.A.D. GENERATED DRAWING DO NOT MAKE MANUAL REVISIONS TO MASTER. ISSUE NUMBER

ORIGINAL

1

| 342 / 392 Series Card Edge           | ACAD REFERENCE NO. 342 ENG MASTER                                                                                                                                                               |          |             |                  |        |
|--------------------------------------|-------------------------------------------------------------------------------------------------------------------------------------------------------------------------------------------------|----------|-------------|------------------|--------|
| Contact Bend Detail                  |                                                                                                                                                                                                 |          | J.LEE       | DATE: OCT. 06/09 |        |
| Confider bend Defail                 |                                                                                                                                                                                                 | CHECKED: |             | DATE:            |        |
| EDAC INC                             | THESE DRAWINGS AND SPECIFICATIONS ARE THE PROPERTY OF EDAC INC.,AND SHALL NOT BE REPRODUCED,OR COPIED OR USED AS THE BASIS FOR THE MANUFACTURE OR SALE OF APPARATUS WITHOUT WRITTEN PERMISSION. | SCALE:   | NTS         | SHEET :          | 2 OF 3 |
| TORONTO, ONTARIO                     |                                                                                                                                                                                                 | DRAWING  | NUMBER      |                  | ISSUE  |
| YOUR CONNECTION TO QUALITY & SERVICE |                                                                                                                                                                                                 | 3        | 42 Assembly |                  | 1      |