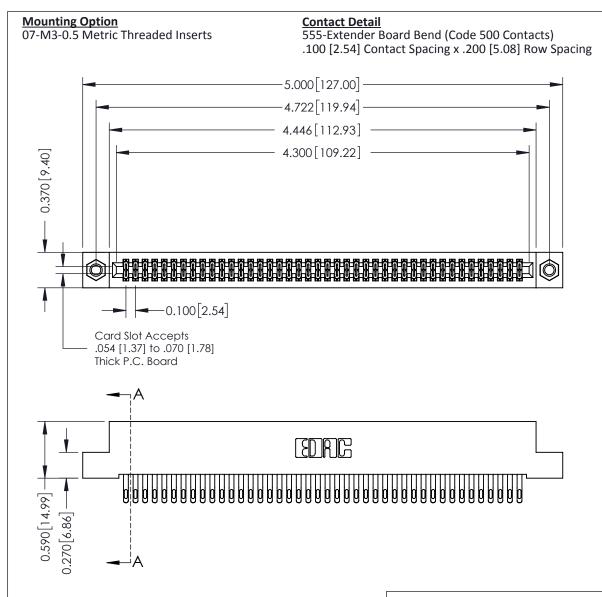

THIS IS A C.A.D. GENERATED DRAWING DO NOT MAKE MANUAL REVISIONS TO MASTER

ISSUE NUMBER

ORIGINAL

1

| 342 / 392 Card Edge Conne            | ACAD REFERENCE NO. 342 ENG MASTER                                                                                                                                                               |                         |         |        |
|--------------------------------------|-------------------------------------------------------------------------------------------------------------------------------------------------------------------------------------------------|-------------------------|---------|--------|
| Mounting Options                     | DRAWN: J.LEE                                                                                                                                                                                    | DATE: <b>OCT. 06/09</b> |         |        |
| Moorning Ophons                      |                                                                                                                                                                                                 | CHECKED:                | DATE:   |        |
| EDAC INC                             | THESE DRAWINGS AND SPECIFICATIONS ARE THE PROPERTY OF EDAC INC.,AND SHALL NOT BE REPRODUCED,OR COPIED OR USED AS THE BASIS FOR THE MANUFACTURE OR SALE OF APPARATUS WITHOUT WRITTEN PERMISSION. | SCALE: NTS              | SHEET : | 3 OF 3 |
| TORONTO, ONTARIO                     |                                                                                                                                                                                                 | DRAWING NUMBER          | •       | ISSUE  |
| YOUR CONNECTION TO QUALITY & SERVICE |                                                                                                                                                                                                 | 342 Assembly            |         | 1      |