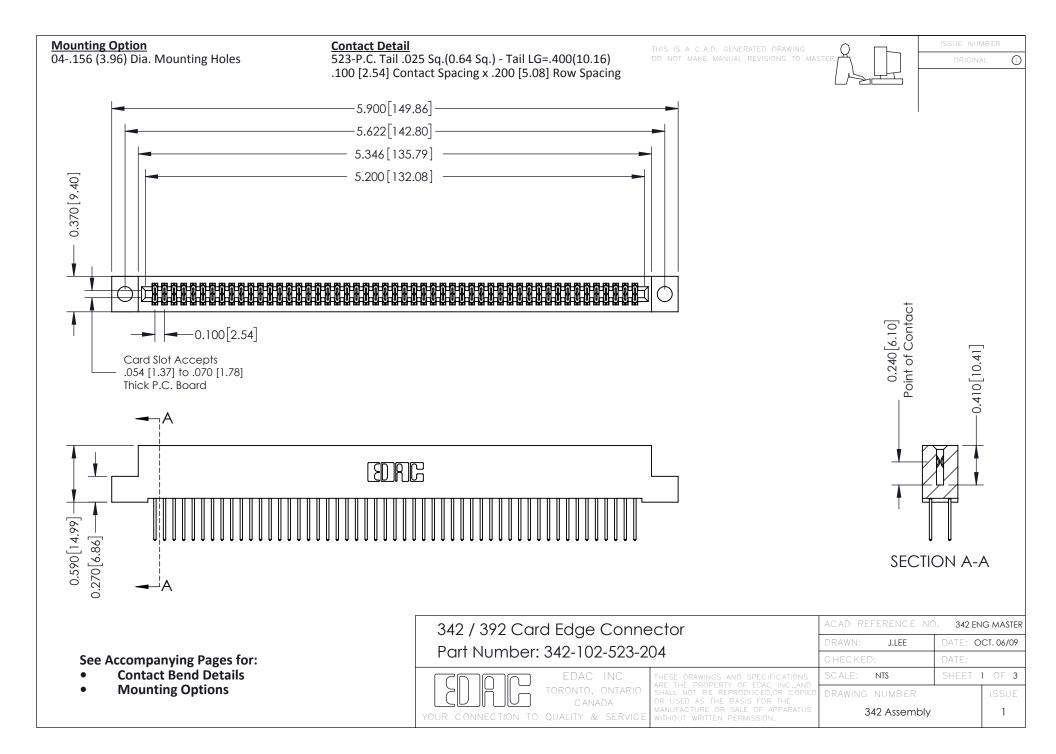

THIS IS A C.A.D. GENERATED DRAWING DO NOT MAKE MANUAL REVISIONS TO MASTER. ISSUE NUMBER

ORIGINAL

1



| 342 / 392 Series Card Edge Connector<br>Contact Bend Detail |                                                                                                                                                                                                  | ACAD REFERENCE NO. 342 ENG MASTER |             |                  |        |
|-------------------------------------------------------------|--------------------------------------------------------------------------------------------------------------------------------------------------------------------------------------------------|-----------------------------------|-------------|------------------|--------|
|