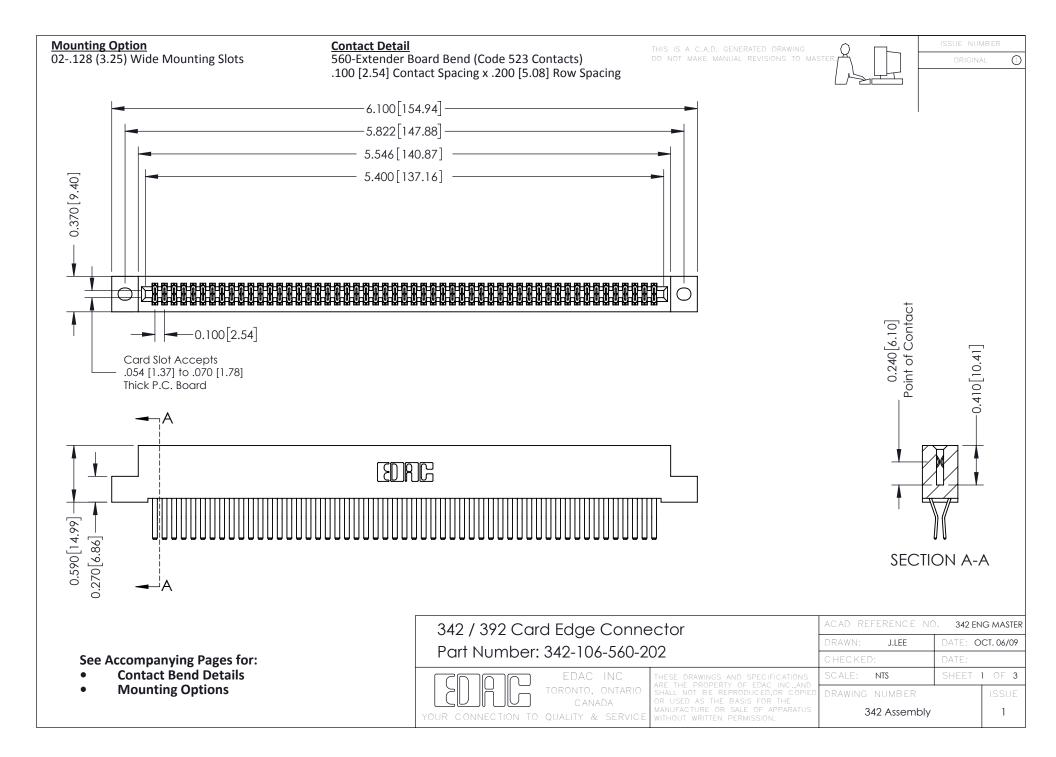

THIS IS A C.A.D. GENERATED DRAWING DO NOT MAKE MANUAL REVISIONS TO MASTER. ISSUE NUMBER

ORIGINAL

1



| 342 / 392 Series Card Edge Connector<br>Contact Bend Detail |                                                                                                                                                                                                  | ACAD REFERENCE NO. 342 ENG MASTER |             |                  |        |
|-------------------------------------------------------------|--------------------------------------------------------------------------------------------------------------------------------------------------------------------------------------------------|-----------------------------------|-------------|------------------|--------|
|