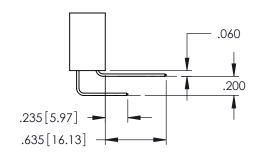

**SECTION A-A** 

345-ENG-MASTER

**Contact Code 558** 

Contact Code 559

**Contact Code 560** 

- INSULATOR MATERIAL: THERMOPLASTIC POLYESTER, UL 94V-0 DAP MATERIAL AVAILABLE UPON REQUEST

CONTACT MATERIAL; COPPER ALLOY CONTACT PLATING: GOLD ON THE MATING AREA, TIN PLATING ON THE CONTACT TAILS, NICKEL UNDERPLATE

345/395 SERIES CARD EDGE CONNECTOR CONTACT CODE 555,556,558,559,560 DIMENSIONS

YOUR CONNECTION TO QUALITY & SERVICE

ACAD REFERENCE NO. 345-ENG-MASTER DATE:MAY.16/2017 DRAWN: R.STA.MONICA 1:1 SHEET 2 OF 2