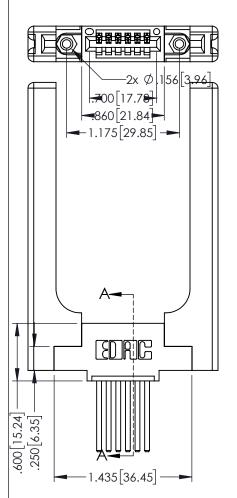

<u>Contact Dimensions:</u>
544-Wire Wrap .050x.025(1.27x0.64) - Tail LG=.750(19.05)
.100 (2.54) Contact Spacing x .200 (5.08) Row Spacing

.330[8.38] CARD SLOT .160[4.06] POINT OF CONTACT

1

INSULATOR MATERIAL: THERMOPLASTIC PBT BLACK, UL 94V-0

CONTACT MATERIAL; COPPER TIN ALLOY CONTACT PLATING: GOLD ON THE MATING AREA, TIN PLATING ON THE CONTACT TAILS, NICKEL UNDERPLATE

| 345/3 | 5 SERIES CARD EDGE CONNECTO | OR |
|-------|-----------------------------|----|
| PART  | UMBER: 345-006-544-458      |    |

CANADA

YOUR CONNECTION TO QUALITY & SERVICE

| THESE DRAWINGS AND SPECIFICATION<br>ARE THE PROPERTY OF EDAC INC.,A<br>SHALL NOT BE REPRODUCED,OR COI |                  |
|-------------------------------------------------------------------------------------------------------|------------------|
| OR USED AS THE BASIS FOR THE MANUFACTURE OR SALE OF APPARAT WITHOUT WRITTEN PERMISSION.               | IS<br>ND<br>PIED |
| WITHOUT WRITTEN PERMISSION.                                                                           |                  |

|  | ACAD REFERENCE NO   | . 345-ENG-M | ASTER |  |  |  |  |
|--|---------------------|-------------|-------|--|--|--|--|
|  | DRAWN: R.STA.MONICA | DATE:MAY.16 | /2017 |  |  |  |  |
|  | CHECKED:            | DATE:       |       |  |  |  |  |
|  | SCALE: 1:1          | SHEET 1 0   | F 2   |  |  |  |  |
|  | DRAWING NUMBER      | IS          | SUE   |  |  |  |  |