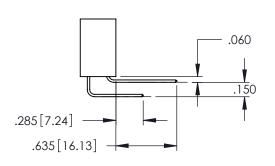

**SECTION A-A** 

345-ENG-MASTER

**Contact Code 558** 

Contact Code 559

**Contact Code 560** 

- INSULATOR MATERIAL: THERMOPLASTIC POLYESTER, UL 94V-0 DAP MATERIAL AVAILABLE UPON REQUEST

CONTACT MATERIAL; COPPER ALLOY CONTACT PLATING: GOLD ON THE MATING AREA, TIN PLATING ON THE CONTACT TAILS, NICKEL UNDERPLATE

345/395 SERIES CARD EDGE CONNECTOR CONTACT CODE 555,556,558,559,560 DIMENSIONS

YOUR CONNECTION TO QUALITY & SERVICE

ACAD REFERENCE NO. 345-ENG-MASTER DATE:MAY.16/2017 DRAWN: R.STA.MONICA 1:1 SHEET 2 OF 2