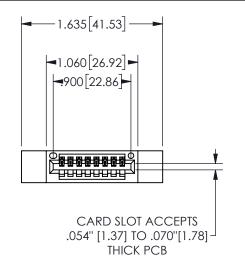

## SECTION A-A

345/395 SERIES CARD EDGE CONNECTOR PART NUMBER: 345-008-520-112

**EDAC INC** TORONTO, ONTARIO CANADA

THESE DRAWINGS AND SPECIFICATIONS ARE THE PROPERTY OF EDAC INC.,AND SHALL NOT BE REPRODUCED, OR COPIED OR USED AS THE BASIS FOR THE MANUFACTURE OR SALE OF APPARATUS WITHOUT WRITTEN PERMISSION.

THIS IS A C.A.D. GENERATED DRAWING DO NOT MAKE MANUAL REVISIONS TO MASTER.

ISSUE NUMBER

ORIGINAL

1

<u>Contact Dimensions:</u>
520-P.C. Tail .030x.018(0.76x0.46) - Tail LG=.175(4.45)
.100 (2.54) Contact Spacing x .200 (5.08) Row Spacing