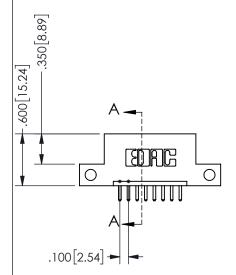

.160 4.06 .330[8.38] POINT OF CARD SLOT CONTACT

## SECTION A-A

345/395 SERIES CARD EDGE CONNECTOR PART NUMBER: 345-008-520-112

**EDAC INC** TORONTO, ONTARIO CANADA

THESE DRAWINGS AND SPECIFICATIONS ARE THE PROPERTY OF EDAC INC.,AND SHALL NOT BE REPRODUCED, OR COPIED OR USED AS THE BASIS FOR THE MANUFACTURE OR SALE OF APPARATUS WITHOUT WRITTEN PERMISSION.