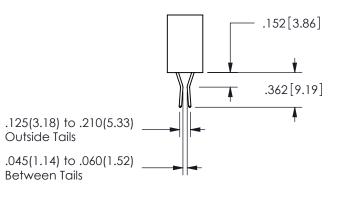

THIS IS A C.A.D. GENERATED DRAWING DO NOT MAKE MANUAL REVISIONS TO MASTER.

ISSUE NUMBER

ORIGINAL

1

Contact Dimensions: 541-Wire Wrap .025 Sq.(0.64 Sq.) - Tail LG=.750(19.05) .100 (2.54) Contact Spacing x .200 (5.08) Row Spacing