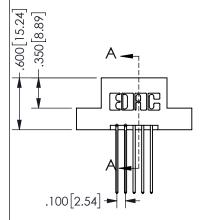

THIS IS A C.A.D. GENERATED DRAWING DO NOT MAKE MANUAL REVISIONS TO MASTER.

ISSUE NUMBER

ORIGINAL

1

Contact Dimensions: 541-Wire Wrap .025 Sq.(0.64 Sq.) - Tail LG=.750(19.05) .100 (2.54) Contact Spacing x .200 (5.08) Row Spacing

|  | اد                  | LCHON A-A        |
|--|---------------------|------------------|
|  | ACAD REFERENCE NO.  | 345-ENG-MASTER   |
|  | DRAWN: R.STA.MONICA | DATE:MAY.16/2017 |
|  | CHECKED:            | DATE:            |
|  | SCALE: NTS          | SHEET 1 OF 2     |
|  | DRAWING NUMBER      | ISSUE            |
|  | 345-ENG-MASTER      | 1                |