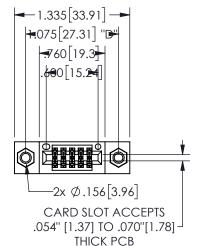

345/395 SERIES CARD EDGE CONNECTOR PART NUMBER: 345-010-541-207

YOUR CONNECTION TO QUALITY & SERVICE

**EDAC INC** TORONTO, ONTARIO CANADA

THESE DRAWINGS AND SPECIFICATIONS ARE THE PROPERTY OF EDAC INC., AND SHALL NOT BE REPRODUCED,OR COPIED OR USED AS THE BASIS FOR THE MANUFACTURE OR SALE OF APPARATUS WITHOUT WRITTEN PERMISSION.

.160 4.06 .330[8.38] POINT OF CARD SLOT CONTACT .370[9.4] .150 [3.81] -SECTION A\_A

ISSUE NUMBER ORIGINAL

1

**Contact Code 558** 

Contact Code 559

**Contact Code 560** 

INSULATOR MATERIAL: THERMOPLASTIC POLYESTER, UL 94V-0