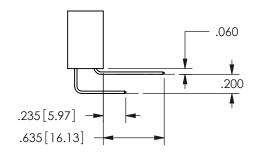

THIS IS A C.A.D. GENERATED DRAWING DO NOT MAKE MANUAL REVISIONS TO MASTER.

ISSUE NUMBER

ORIGINAL

1

Contact Dimensions: 541-Wire Wrap .025 Sq.(0.64 Sq.) - Tail LG=.750(19.05) .100 (2.54) Contact Spacing x .200 (5.08) Row Spacing

.160 4.06 .330[8.38] POINT OF CARD SLOT CONTACT .370[9.4] .150 [3.81] -SECTION A\_A

ISSUE NUMBER ORIGINAL

1

**Contact Code 558** 

Contact Code 559

**Contact Code 560** 

INSULATOR MATERIAL: THERMOPLASTIC POLYESTER, UL 94V-0