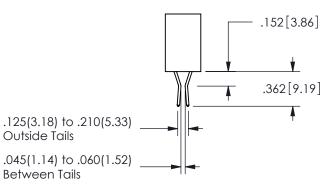

SECTION A\_A

.330[8.38] .160[4.06] POINT OF CONTACT

ORIGINAL 1

ISSUE NUMBER

**Contact Code 558** 

Contact Code 559

**Contact Code 560** 

INSULATOR MATERIAL: THERMOPLASTIC POLYESTER, UL 94V-0