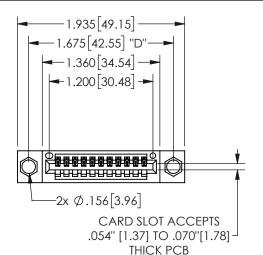

345/395 SERIES CARD EDGE CONNECTOR PART NUMBER: 345-011-500-404

EDAC INC TORONTO, ONTARIO CANADA

YOUR CONNECTION TO QUALITY & SERVICE

THESE DRAWINGS AND SPECIFICATIONS ARE THE PROPERTY OF EDAC INC., AND SHALL NOT BE REPRODUCED, OR COPIED OR USED AS THE BASIS FOR THE MANUFACTURE OR SALE OF APPARATUS WITHOUT WRITTEN PERMISSION.

THIS IS A C.A.D. GENERATED DRAWING DO NOT MAKE MANUAL REVISIONS TO MASTER.

ISSUE NUMBER

ORIGINAL

1

<u>Contact Dimensions:</u>
500-Wire Hole .050x.025(1.27x0.64) - Tail LG=.260(6.60)
.100 (2.54) Contact Spacing x .200 (5.08) Row Spacing