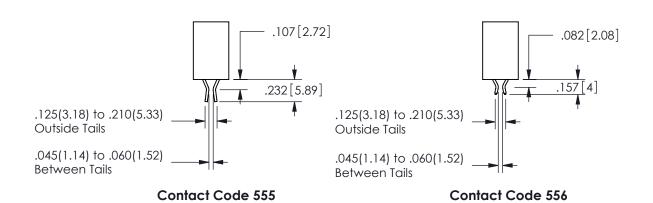

## 345/395 SERIES CARD EDGE CONNECTOR CONTACT CODE 555,556,558,559,560 DIMENSIONS

YOUR CONNECTION TO QUALITY & SERVICE

**EDAC INC** TORONTO, ONTARIO CANADA

THESE DRAWINGS AND SPECIFICATIONS ARE THE PROPERTY OF EDAC INC.,AND SHALL NOT BE REPRODUCED, OR COPIED OR USED AS THE BASIS FOR THE MANUFACTURE OR SALE OF APPARATUS WITHOUT WRITTEN PERMISSION.

SECTION A\_A

.330[8.38] .160[4.06] POINT OF CONTACT

ORIGINAL 1

ISSUE NUMBER

**Contact Code 558** 

Contact Code 559

**Contact Code 560** 

INSULATOR MATERIAL: THERMOPLASTIC POLYESTER, UL 94V-0

DAP MATERIAL AVAILABLE UPON REQUEST

CONTACT MATERIAL; COPPER ALLOY

CONTACT PLATING: GOLD ON THE MATING AREA, TIN PLATING ON THE CONTACT TAILS, NICKEL UNDERPLATE