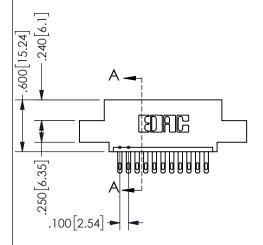

345/395 SERIES CARD EDGE CONNECTOR PART NUMBER: 345-011-500-404

EDAC INC TORONTO, ONTARIO CANADA

YOUR CONNECTION TO QUALITY & SERVICE

THESE DRAWINGS AND SPECIFICATIONS ARE THE PROPERTY OF EDAC INC., AND SHALL NOT BE REPRODUCED, OR COPIED OR USED AS THE BASIS FOR THE MANUFACTURE OR SALE OF APPARATUS WITHOUT WRITTEN PERMISSION.

THIS IS A C.A.D. GENERATED DRAWING DO NOT MAKE MANUAL REVISIONS TO MASTER.

ISSUE NUMBER

ORIGINAL

1

<u>Contact Dimensions:</u>
500-Wire Hole .050x.025(1.27x0.64) - Tail LG=.260(6.60)
.100 (2.54) Contact Spacing x .200 (5.08) Row Spacing