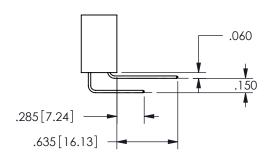

SECTION A\_A

.330[8.38] .160[4.06] POINT OF CONTACT

ORIGINAL 1

ISSUE NUMBER

**Contact Code 558** 

Contact Code 559

**Contact Code 560** 

INSULATOR MATERIAL: THERMOPLASTIC POLYESTER, UL 94V-0

DAP MATERIAL AVAILABLE UPON REQUEST

CONTACT MATERIAL; COPPER ALLOY

CONTACT PLATING: GOLD ON THE MATING AREA, TIN PLATING ON THE CONTACT TAILS, NICKEL UNDERPLATE