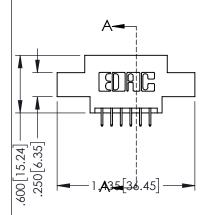

## 345/395 SERIES CARD EDGE CONNECTOR CONTACT CODE 555,556,558,559,560 DIMENSIONS

YOUR CONNECTION TO QUALITY & SERVICE

|   | ACAD REFER   | ENCE NO | . 345-EN        | G-MASTER  |
|---|--------------|---------|-----------------|-----------|
|   | DRAWN: R.STA | MONICA  | DATE: <b>MA</b> | Y.16/2017 |
|   | CHECKED:     |         | DATE:           |           |
|   | SCALE:       | 1:1     | SHEET           | 2 OF 2    |
| D | DRAWING NU   | MBER    |                 | ISSUE     |