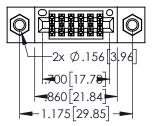

<u>Contact Dimensions:</u>
525-P.C. Tail .018 Sq.(0.46 Sq.) - Tail LG=.150(3.81)
.100 (2.54) Contact Spacing x .200 (5.08) Row Spacing

..330[8.38] CARD SLOT .160[4.06] POINT OF CONTACT

1

- INSULATOR MATERIAL: THERMOPLASTIC PBT BLACK, UL 94V-0
- CONTACT MATERIAL; COPPER TIN ALLOY CONTACT PLATING: GOLD ON THE MATING AREA, TIN PLATING ON THE CONTACT TAILS, NICKEL UNDERPLATE