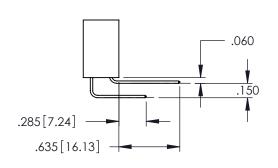

<u>Contact Dimensions:</u>
525-P.C. Tail .018 Sq.(0.46 Sq.) - Tail LG=.150(3.81)
.100 (2.54) Contact Spacing x .200 (5.08) Row Spacing

..330[8.38] CARD SLOT .160[4.06] POINT OF CONTACT

1

- INSULATOR MATERIAL: THERMOPLASTIC PBT BLACK, UL 94V-0
- CONTACT MATERIAL; COPPER TIN ALLOY CONTACT PLATING: GOLD ON THE MATING AREA, TIN PLATING ON THE CONTACT TAILS, NICKEL UNDERPLATE