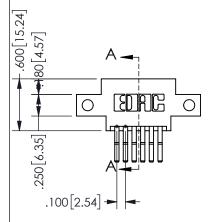

SECTION A-A

ISSUE NUMBER ORIGINAL

1

**Contact Code 558** 

Contact Code 559

**Contact Code 560** 

INSULATOR MATERIAL: THERMOPLASTIC POLYESTER, UL 94V-0

DAP MATERIAL AVAILABLE UPON REQUEST

CONTACT MATERIAL; COPPER ALLOY CONTACT PLATING: GOLD ON THE MATING AREA, TIN PLATING ON THE CONTACT TAILS, NICKEL UNDERPLATE

345/395 SERIES CARD EDGE CONNECTOR CONTACT CODE 555,556,558,559,560 DIMENSIONS