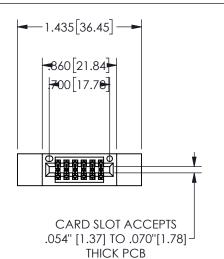

## 345/395 SERIES CARD EDGE CONNECTOR

PART NUMBER: 345-012-560-812

YOUR CONNECTION TO QUALITY & SERVICE

**EDAC INC** TORONTO, ONTARIO CANADA

THESE DRAWINGS AND SPECIFICATIONS ARE THE PROPERTY OF EDAC INC.,AND SHALL NOT BE REPRODUCED, OR COPIED OR USED AS THE BASIS FOR THE MANUFACTURE OR SALE OF APPARATUS WITHOUT WRITTEN PERMISSION.

| ACAD REFERENCE NO.  |               | 345-ENG-MASTER  |       |
|---------------------|---------------|-----------------|-------|
| DRAWN: R.STA.MONICA |               | DATEMAY.16/2017 |       |
| CHECKED:            |               | DATE:           |       |
| SCALE:              | NTS           | SHEET           | OF 2  |
| DRAWING             | NUMBER        |                 | ISSUE |
| 3                   | 45-ENG-MASTER |                 | 1     |