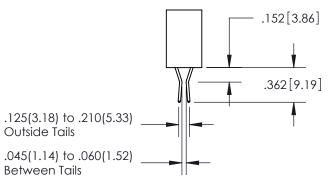

ISSUE NUMBER

ORIGINAL

1

**Contact Code 558** 

**Contact Code 559** 

**Contact Code 560** 

| 345/395 SERIES CARD EDGE CONNECTOR          |
|---------------------------------------------|
| CONTACT CODE 555,556,558,559,560 DIMENSIONS |

Outside Tails

Between Tails

|  | ACAD REFERENCE NO.  | 345-ENG-MASTER   |
|--|---------------------|------------------|
|  | DRAWN: R.STA.MONICA | DATE:MAY.16/2017 |
|  | CHECKED:            | DATE:            |
|  | SCALE: 1:1          | SHEET 2 OF 2     |
|  | DRAWING NUMBER      | ISSUE            |
|  | 345-FNG-MASTER      | 1 1              |