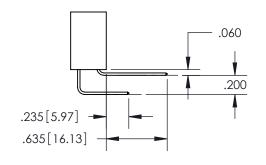

## SECTION A-A

**Contact Dimensions:** 558-90 Degree Bend (Code 541 Contacts) See Sheet 2 for Contact Code 555, 556, 558, 559, 560 Dimensions

INSULATOR MATERIAL: THERMOPLASTIC PBT, UL 94V-0 CONTACT MATERIAL; COPPER TIN ALLOY CONTACT PLATING: GOLD ON THE MATING AREA, TIN PLATING ON THE CONTACT TAILS, NICKEL UNDERPLATE

ISSUE NUMBER

ORIGINAL

1

**Contact Code 558** 

**Contact Code 559** 

**Contact Code 560** 

| 345/395 SERIES CARD EDGE CONNECTOR          |
|---------------------------------------------|
| CONTACT CODE 555,556,558,559,560 DIMENSIONS |

Outside Tails

Between Tails

|  | ACAD REFERENCE NO.  | 345-ENG-MASTER   |
|--|---------------------|------------------|
|  | DRAWN: R.STA.MONICA | DATE:MAY.16/2017 |
|  | CHECKED:            | DATE:            |
|  | SCALE: 1:1          | SHEET 2 OF 2     |
|  | DRAWING NUMBER      | ISSUE            |
|  | 345-FNG-MASTER      | 1 1              |