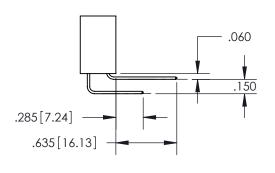

## SECTION A-A

**Contact Dimensions:** 558-90 Degree Bend (Code 541 Contacts) See Sheet 2 for Contact Code 555, 556, 558, 559, 560 Dimensions

INSULATOR MATERIAL: THERMOPLASTIC PBT, UL 94V-0 CONTACT MATERIAL; COPPER TIN ALLOY CONTACT PLATING: GOLD ON THE MATING AREA, TIN PLATING ON THE CONTACT TAILS, NICKEL UNDERPLATE

345/395 SERIES CARD EDGE CONNECTOR PART NUMBER: 345-013-558-404

YOUR CONNECTION TO QUALITY & SERVICE

**EDAC INC** TORONTO, ONTARIO CANADA

THESE DRAWINGS AND SPECIFICATIONS ARE THE PROPERTY OF EDAC INC.,AND SHALL NOT BE REPRODUCED, OR COPIED OR USED AS THE BASIS FOR THE MANUFACTURE OR SALE OF APPARATUS WITHOUT WRITTEN PERMISSION.