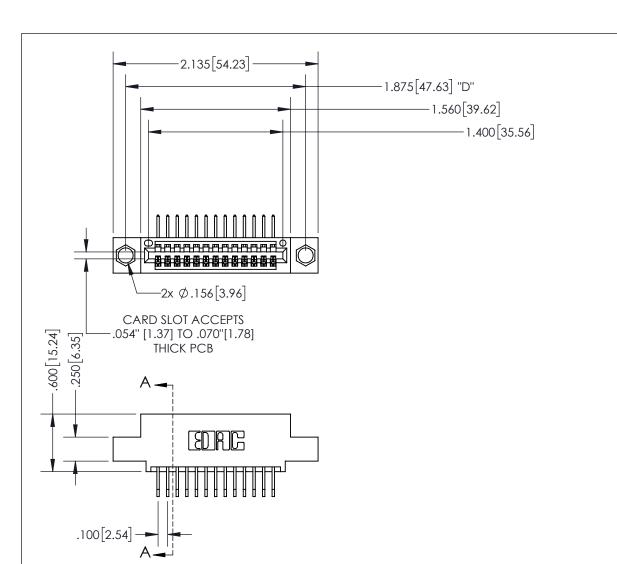

## SECTION A-A

**Contact Dimensions:** 558-90 Degree Bend (Code 541 Contacts) See Sheet 2 for Contact Code 555, 556, 558, 559, 560 Dimensions

INSULATOR MATERIAL: THERMOPLASTIC PBT, UL 94V-0 CONTACT MATERIAL; COPPER TIN ALLOY CONTACT PLATING: GOLD ON THE MATING AREA, TIN PLATING ON THE CONTACT TAILS, NICKEL UNDERPLATE

345/395 SERIES CARD EDGE CONNECTOR PART NUMBER: 345-013-558-404

YOUR CONNECTION TO QUALITY & SERVICE

**EDAC INC** TORONTO, ONTARIO CANADA

THESE DRAWINGS AND SPECIFICATIONS ARE THE PROPERTY OF EDAC INC.,AND SHALL NOT BE REPRODUCED, OR COPIED OR USED AS THE BASIS FOR THE MANUFACTURE OR SALE OF APPARATUS WITHOUT WRITTEN PERMISSION.

| ACAD REFERENCE NO.  | 345-ENG-MASTER   |
|---------------------|------------------|
| DRAWN: R.STA.MONICA | DATE:MAY.16/2017 |
| CHECKED:            | DATE:            |
| SCALE: 1:1          | SHEET 1 OF 2     |
| DRAWING NUMBER      | ISSUE            |
| 345-ENG-MASTER      | 1                |