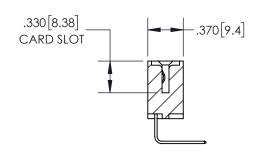

## SECTION A-A

**Contact Dimensions:** 558-90 Degree Bend (Code 541 Contacts) See Sheet 2 for Contact Code 555, 556, 558, 559, 560 Dimensions

INSULATOR MATERIAL: THERMOPLASTIC PBT, UL 94V-0 CONTACT MATERIAL; COPPER TIN ALLOY CONTACT PLATING: GOLD ON THE MATING AREA, TIN PLATING ON THE CONTACT TAILS, NICKEL UNDERPLATE

345/395 SERIES CARD EDGE CONNECTOR PART NUMBER: 345-013-558-404

YOUR CONNECTION TO QUALITY & SERVICE

**EDAC INC** TORONTO, ONTARIO CANADA

THESE DRAWINGS AND SPECIFICATIONS ARE THE PROPERTY OF EDAC INC.,AND SHALL NOT BE REPRODUCED, OR COPIED OR USED AS THE BASIS FOR THE MANUFACTURE OR SALE OF APPARATUS WITHOUT WRITTEN PERMISSION.