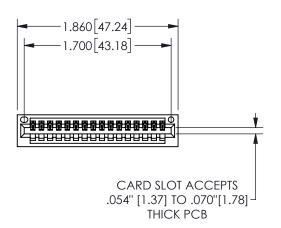

## 345/395 SERIES CARD EDGE CONNECTOR PART NUMBER: 345-016-542-101

YOUR CONNECTION TO QUALITY & SERVICE

**EDAC INC** TORONTO, ONTARIO CANADA

THESE DRAWINGS AND SPECIFICATIONS ARE THE PROPERTY OF EDAC INC.,AND SHALL NOT BE REPRODUCED, OR COPIED OR USED AS THE BASIS FOR THE MANUFACTURE OR SALE OF APPARATUS WITHOUT WRITTEN PERMISSION.