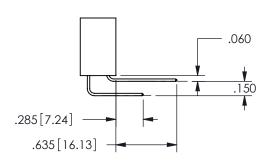

## Contact Dimensions: 542-Wire Wrap .025 Sq.(0.64 Sq.) - Tail LG=.645(16.38) .100 (2.54) Contact Spacing x .200 (5.08) Row Spacing

.160 4.06 .330[8.38] POINT OF CARD SLOT CONTACT .370 9.4