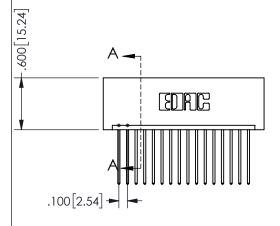

SECTION A A

ORIGINAL 1

ISSUE NUMBER

**Contact Code 558** 

Contact Code 559

**Contact Code 560** 

- INSULATOR MATERIAL: THERMOPLASTIC POLYESTER, UL 94V-0 DAP MATERIAL AVAILABLE UPON REQUEST
- CONTACT MATERIAL; COPPER ALLOY