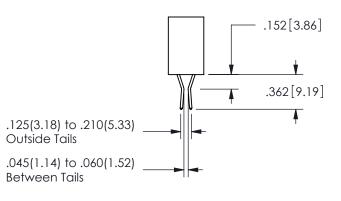

## Contact Dimensions: 542-Wire Wrap .025 Sq.(0.64 Sq.) - Tail LG=.645(16.38) .100 (2.54) Contact Spacing x .200 (5.08) Row Spacing

.160 4.06 .330[8.38] POINT OF CARD SLOT CONTACT .370 9.4

SECTION A A

ORIGINAL 1

ISSUE NUMBER

**Contact Code 558** 

Contact Code 559

**Contact Code 560** 

- INSULATOR MATERIAL: THERMOPLASTIC POLYESTER, UL 94V-0 DAP MATERIAL AVAILABLE UPON REQUEST
- CONTACT MATERIAL; COPPER ALLOY

CONTACT PLATING: GOLD ON THE MATING AREA, TIN PLATING ON THE CONTACT TAILS, NICKEL UNDERPLATE

345/395 SERIES CARD EDGE CONNECTOR CONTACT CODE 555,556,558,559,560 DIMENSIONS

YOUR CONNECTION TO QUALITY & SERVICE