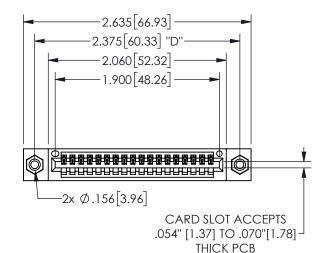

THIS IS A C.A.D. GENERATED DRAWING DO NOT MAKE MANUAL REVISIONS TO MASTER.

ISSUE NUMBER

ORIGINAL

1

<u>Contact Dimensions:</u>
542-Wire Wrap .025 Sq.(0.64 Sq.) - Tail LG=.645(16.38)
.100 (2.54) Contact Spacing x .200 (5.08) Row Spacing

345/395 SERIES CARD EDGE CONNECTOR PART NUMBER: 345-018-542-608

YOUR CONNECTION TO QUALITY & SERVICE

**EDAC INC** TORONTO, ONTARIO CANADA

THESE DRAWINGS AND SPECIFICATIONS ARE THE PROPERTY OF EDAC INC.,AND SHALL NOT BE REPRODUCED, OR COPIED OR USED AS THE BASIS FOR THE MANUFACTURE OR SALE OF APPARATUS WITHOUT WRITTEN PERMISSION.