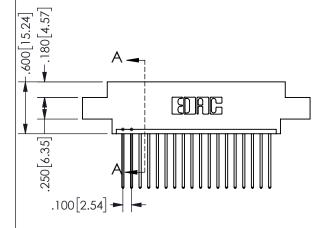

.160 4.06 .330[8.38] POINT OF CARD SLOT CONTACT .370 9.4

SECTION A-A

ORIGINAL 1

ISSUE NUMBER

**Contact Code 558** 

Contact Code 559

**Contact Code 560** 

INSULATOR MATERIAL: THERMOPLASTIC POLYESTER, UL 94V-0 DAP MATERIAL AVAILABLE UPON REQUEST

CONTACT MATERIAL; COPPER ALLOY CONTACT PLATING: GOLD ON THE MATING AREA, TIN PLATING ON THE CONTACT TAILS, NICKEL UNDERPLATE

345/395 SERIES CARD EDGE CONNECTOR CONTACT CODE 555,556,558,559,560 DIMENSIONS