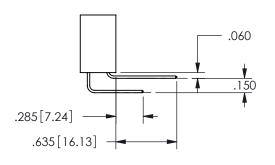

THIS IS A C.A.D. GENERATED DRAWING DO NOT MAKE MANUAL REVISIONS TO MASTER.

ISSUE NUMBER

ORIGINAL

1

THICK PCB

<u>Contact Dimensions:</u>
559-90 Degree Bend (Code 541 Contacts)
See Sheet 2 for Contact Code 555, 556, 558, 559, 560 **Dimensions** 