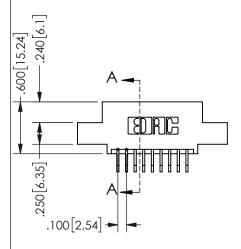

## SECTION A-A

345/395 SERIES CARD EDGE CONNECTOR PART NUMBER: 345-018-559-504

**EDAC INC** TORONTO, ONTARIO CANADA

THESE DRAWINGS AND SPECIFICATIONS ARE THE PROPERTY OF EDAC INC., AND SHALL NOT BE REPRODUCED, OR COPIED OR USED AS THE BASIS FOR THE MANUFACTURE OR SALE OF APPARATUS WITHOUT WRITTEN PERMISSION.