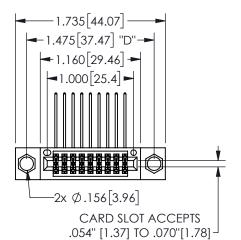

## SECTION A-A

345/395 SERIES CARD EDGE CONNECTOR PART NUMBER: 345-018-559-504

**EDAC INC** TORONTO, ONTARIO CANADA

THESE DRAWINGS AND SPECIFICATIONS ARE THE PROPERTY OF EDAC INC., AND SHALL NOT BE REPRODUCED, OR COPIED OR USED AS THE BASIS FOR THE MANUFACTURE OR SALE OF APPARATUS WITHOUT WRITTEN PERMISSION.