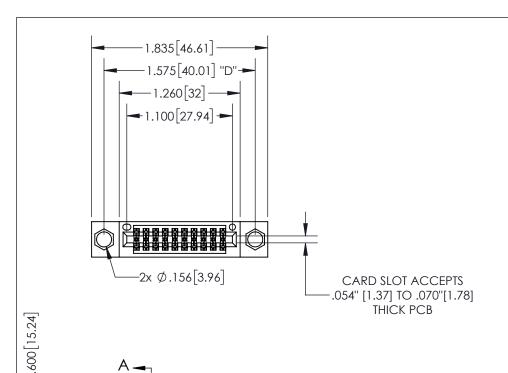

THIS IS A C.A.D. GENERATED DRAWING DO NOT MAKE MANUAL REVISIONS TO MASTER.

ISSUE NUMBER

1

ORIGINAL

.330[8.38] -.370[9.4] .160 4.06 **CARD SLOT** POINT OF CONTACT

SECTION A-A

**Contact Dimensions:** 524-P.C. Tail .018 Sq.(0.46 Sq.) - Tail LG=.175(4.45) .100 (2.54) Contact Spacing x .200 (5.08)

Row Spacing

INSULATOR MATERIAL: THERMOPLASTIC PBT, UL 94V-0 CONTACT MATERIAL; COPPER TIN ALLOY CONTACT PLATING: GOLD ON THE MATING AREA, TIN PLATING ON THE CONTACT TAILS, NICKEL UNDERPLATE

## 345/395 SERIES CARD EDGE CONNECTOR PART NUMBER: 345-020-524-204

YOUR CONNECTION TO QUALITY & SERVICE

**EDAC INC** TORONTO, ONTARIO CANADA

THESE DRAWINGS AND SPECIFICATIONS ARE THE PROPERTY OF EDAC INC.,AND SHALL NOT BE REPRODUCED, OR COPIED OR USED AS THE BASIS FOR THE MANUFACTURE OR SALE OF APPARATUS WITHOUT WRITTEN PERMISSION.

| ACAD REFERENCE NO.  |     | 345-ENG-MASTER   |       |
|---------------------|-----|------------------|-------|
| DRAWN: R.STA.MONICA |     | DATE:MAY.16/2017 |       |
| CHECKED:            |     | DATE:            |       |
| SCALE:              | 1:1 | SHEET            | OF 2  |
| DRAWING NUMBER      |     |                  | ISSUE |
| 345-ENG-MASTER      |     |                  | 1     |