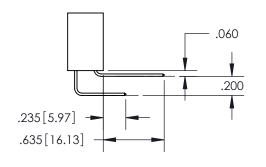

ORIGINAL 1

ISSUE NUMBER

.107[2.72] .082 [2.08]

**Contact Code 558** 

Contact Code 559

**Contact Code 560** 

- INSULATOR MATERIAL: THERMOPLASTIC POLYESTER, UL 94V-0
- DAP MATERIAL AVAILABLE UPON REQUEST
- CONTACT MATERIAL; COPPER ALLOY

## 345/395 SERIES CARD EDGE CONNECTOR CONTACT CODE 555,556,558,559,560 DIMENSIONS

**EDAC INC** TORONTO, ONTARIO CANADA

THESE DRAWINGS AND SPECIFICATIONS ARE THE PROPERTY OF EDAC INC.,AND SHALL NOT BE REPRODUCED, OR COPIED OR USED AS THE BASIS FOR THE MANUFACTURE OR SALE OF APPARATUS WITHOUT WRITTEN PERMISSION.

**Outside Tails** 

Between Tails

| ACAD REFERENCE NO.  | 345-ENG-MASTER   |
|---------------------|------------------|
| DRAWN: R.STA.MONICA | DATE:MAY.16/2017 |
| CHECKED:            | DATE:            |
| SCALE: 1:1          | SHEET 2 OF 2     |
| DRAWING NUMBER      | ISSUE            |
| 345-ENG-MASTER      | 1                |