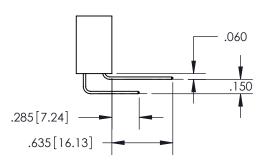

THIS IS A C.A.D. GENERATED DRAWING DO NOT MAKE MANUAL REVISIONS TO MASTER.

ISSUE NUMBER

1

ORIGINAL

.330[8.38] -.370[9.4] .160 4.06 **CARD SLOT** POINT OF CONTACT

SECTION A-A

**Contact Dimensions:** 524-P.C. Tail .018 Sq.(0.46 Sq.) - Tail LG=.175(4.45) .100 (2.54) Contact Spacing x .200 (5.08)

Row Spacing

INSULATOR MATERIAL: THERMOPLASTIC PBT, UL 94V-0 CONTACT MATERIAL; COPPER TIN ALLOY CONTACT PLATING: GOLD ON THE MATING AREA, TIN PLATING ON THE CONTACT TAILS, NICKEL UNDERPLATE