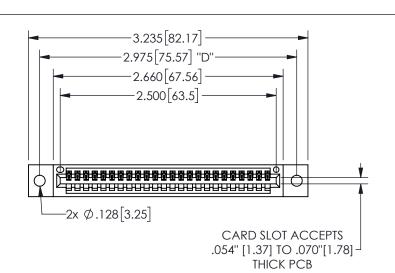

345/395 SERIES CARD EDGE CONNECTOR PART NUMBER: 345-024-524-602

YOUR CONNECTION TO QUALITY & SERVICE

**EDAC INC** TORONTO, ONTARIO CANADA

THESE DRAWINGS AND SPECIFICATIONS ARE THE PROPERTY OF EDAC INC.,AND SHALL NOT BE REPRODUCED, OR COPIED OR USED AS THE BASIS FOR THE MANUFACTURE OR SALE OF APPARATUS WITHOUT WRITTEN PERMISSION.