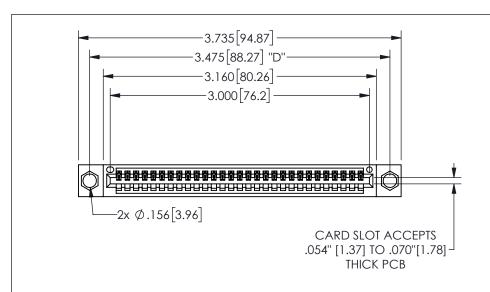

## 345/395 SERIES CARD EDGE CONNECTOR CONTACT CODE 555,556,558,559,560 DIMENSIONS

YOUR CONNECTION TO QUALITY & SERVICE

**EDAC INC** TORONTO, ONTARIO CANADA

THESE DRAWINGS AND SPECIFICATIONS ARE THE PROPERTY OF EDAC INC.,AND SHALL NOT BE REPRODUCED, OR COPIED OR USED AS THE BASIS FOR THE MANUFACTURE OR SALE OF APPARATUS WITHOUT WRITTEN PERMISSION.