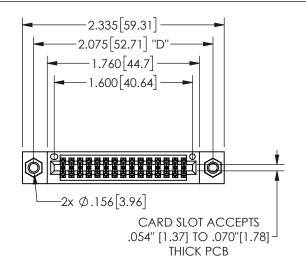

## **SECTION A-A**

345/395 SERIES CARD EDGE CONNECTOR PART NUMBER: 345-030-524-207

**EDAC INC** TORONTO, ONTARIO CANADA

THESE DRAWINGS AND SPECIFICATIONS ARE THE PROPERTY OF EDAC INC., AND SHALL NOT BE REPRODUCED, OR COPIED OR USED AS THE BASIS FOR THE MANUFACTURE OR SALE OF APPARATUS WITHOUT WRITTEN PERMISSION.

| ACAD REFERENCE NO.  | 345-ENG-MASTER   |
|---------------------|------------------|
| DRAWN: R.STA.MONICA | DATE:MAY.16/2017 |
| CHECKED:            | DATE:            |
| SCALE: NTS          | SHEET 1 OF 2     |
| DRAWING NUMBER      | ISSUE            |
| 345-ENG-MASTER      | 1                |
|                     |                  |