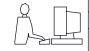

559, 560 Dimensions INSULATOR MATERIAL: THERMOPLASTIC PBT, UL 94V-0 CONTACT MATERIAL; COPPER TIN ALLOY CONTACT PLATING: GOLD ON THE MATING AREA, TIN PLATING ON THE CONTACT TAILS, NICKEL UNDERPLATE

See Sheet 2 for Contact Code 555, 556, 558,

345/395 SERIES CARD EDGE CONNECTOR PART NUMBER: 345-030-560-204

YOUR CONNECTION TO QUALITY & SERVICE

**EDAC INC** TORONTO, ONTARIO CANADA

THESE DRAWINGS AND SPECIFICATIONS ARE THE PROPERTY OF EDAC INC., AND SHALL NOT BE REPRODUCED, OR COPIED OR USED AS THE BASIS FOR THE MANUFACTURE OR SALE OF APPARATUS WITHOUT WRITTEN PERMISSION.

## 345/395 SERIES CARD EDGE CONNECTOR CONTACT CODE 555,556,558,559,560 DIMENSIONS

YOUR CONNECTION TO QUALITY & SERVICE

**EDAC INC** TORONTO, ONTARIO CANADA

THESE DRAWINGS AND SPECIFICATIONS ARE THE PROPERTY OF EDAC INC.,AND SHALL NOT BE REPRODUCED, OR COPIED OR USED AS THE BASIS FOR THE MANUFACTURE OR SALE OF APPARATUS WITHOUT WRITTEN PERMISSION.