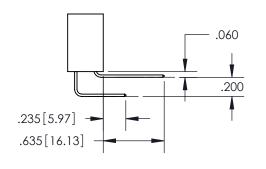

ISSUE NUMBER ORIGINAL 1

**Contact Code 558** 

**Contact Code 559** 

Contact Code 560

- INSULATOR MATERIAL: THERMOPLASTIC POLYESTER, UL 94V-0
- DAP MATERIAL AVAILABLE UPON REQUEST
- CONTACT MATERIAL; COPPER ALLOY

CONTACT PLATING: GOLD ON THE MATING AREA, TIN PLATING ON THE CONTACT TAILS, NICKEL UNDERPLATE

\*FOR ALL OTHER SPECIFICATIONS REFER TO SHEET 3\*