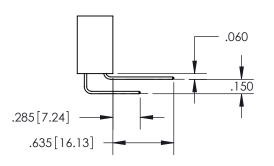

ISSUE NUMBER ORIGINAL 1

**Contact Code 558** 

**Contact Code 559** 

Contact Code 560

- INSULATOR MATERIAL: THERMOPLASTIC POLYESTER, UL 94V-0
- DAP MATERIAL AVAILABLE UPON REQUEST
- CONTACT MATERIAL; COPPER ALLOY

CONTACT PLATING: GOLD ON THE MATING AREA, TIN PLATING ON THE CONTACT TAILS, NICKEL UNDERPLATE

\*FOR ALL OTHER SPECIFICATIONS REFER TO SHEET 3\*