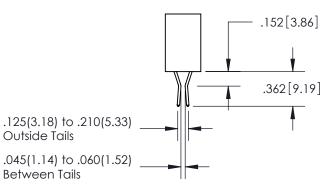

## 345/395 SERIES CARD EDGE CONNECTOR CONTACT CODE 555,556,558,559,560 DIMENSIONS

YOUR CONNECTION TO QUALITY & SERVICE

**EDAC INC** TORONTO, ONTARIO CANADA

THESE DRAWINGS AND SPECIFICATIONS ARE THE PROPERTY OF EDAC INC.,AND SHALL NOT BE REPRODUCED, OR COPIED OR USED AS THE BASIS FOR THE MANUFACTURE OR SALE OF APPARATUS WITHOUT WRITTEN PERMISSION.