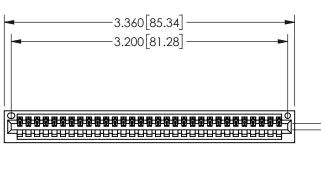

THIS IS A C.A.D. GENERATED DRAWING DO NOT MAKE MANUAL REVISIONS TO MASTER.

ISSUE NUMBER

ORIGINAL

1

CARD SLOT ACCEPTS .054" [1.37] TO .070"[1.78] <sup>\(\)</sup> THICK PCB

## .160 4.06 .330[8.38] POINT OF CARD SLOT CONTACT .370 9.4

<u>Contact Dimensions:</u>
542-Wire Wrap .025 Sq.(0.64 Sq.) - Tail LG=.645(16.38)
.100 (2.54) Contact Spacing x .200 (5.08) Row Spacing

345/395 SERIES CARD EDGE CONNECTOR PART NUMBER: 345-031-542-101