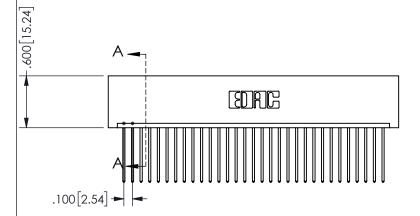

SECTION A-A

ISSUE NUMBER ORIGINAL

1

**Contact Code 558** 

Contact Code 559

**Contact Code 560** 

INSULATOR MATERIAL: THERMOPLASTIC POLYESTER, UL 94V-0 DAP MATERIAL AVAILABLE UPON REQUEST

CONTACT MATERIAL; COPPER ALLOY

CONTACT PLATING: GOLD ON THE MATING AREA, TIN PLATING ON THE CONTACT TAILS, NICKEL UNDERPLATE

## 345/395 SERIES CARD EDGE CONNECTOR CONTACT CODE 555,556,558,559,560 DIMENSIONS

YOUR CONNECTION TO QUALITY & SERVICE

**EDAC INC** TORONTO, ONTARIO CANADA

THESE DRAWINGS AND SPECIFICATIONS ARE THE PROPERTY OF EDAC INC.,AND SHALL NOT BE REPRODUCED, OR COPIED OR USED AS THE BASIS FOR THE MANUFACTURE OR SALE OF APPARATUS WITHOUT WRITTEN PERMISSION.