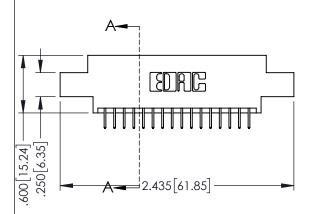

ISSUE NUMBER

.330[8.38] CARD SLOT .160[4.06] POINT OF CONTACT

ORIGINAL

1

INSULATOR MATERIAL: THERMOPLASTIC PBT BLACK, UL 94V-0

 CONTACT MATERIAL; COPPER TIN ALLOY
 CONTACT PLATING: GOLD ON THE MATING AREA, TIN PLATING ON THE CONTACT TAILS, NICKEL UNDERPLATE

SECTION A-A

**Contact Code 558** 

Contact Code 559

**Contact Code 560** 

- INSULATOR MATERIAL: THERMOPLASTIC POLYESTER, UL 94V-0 DAP MATERIAL AVAILABLE UPON REQUEST

CONTACT MATERIAL; COPPER ALLOY CONTACT PLATING: GOLD ON THE MATING AREA, TIN PLATING ON THE CONTACT TAILS, NICKEL UNDERPLATE