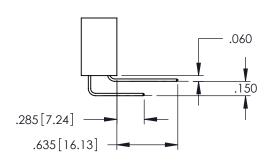

<u>Contact Dimensions:</u>
524-P.C. Tail .018 Sq.(0.46 Sq.) - Tail LG=.175(4.45)
.100 (2.54) Contact Spacing x .200 (5.08) Row Spacing

THIS IS A C.A.D. GENERATED DRAWING DO NOT MAKE MANUAL REVISIONS TO MAST

ISSUE NUMBER

.330[8.38] CARD SLOT .160[4.06] POINT OF CONTACT

ORIGINAL

1

INSULATOR MATERIAL: THERMOPLASTIC PBT BLACK, UL 94V-0

 CONTACT MATERIAL; COPPER TIN ALLOY
 CONTACT PLATING: GOLD ON THE MATING AREA, TIN PLATING ON THE CONTACT TAILS, NICKEL UNDERPLATE