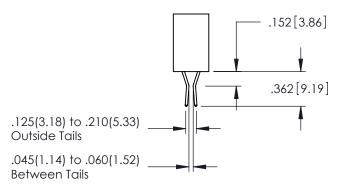

SECTION A-A

**Contact Code 558** 

Contact Code 559

**Contact Code 560** 

- INSULATOR MATERIAL: THERMOPLASTIC POLYESTER, UL 94V-0 DAP MATERIAL AVAILABLE UPON REQUEST

CONTACT MATERIAL; COPPER ALLOY CONTACT PLATING: GOLD ON THE MATING AREA, TIN PLATING ON THE CONTACT TAILS, NICKEL UNDERPLATE