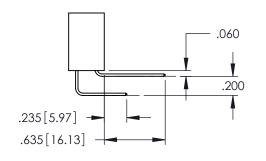

<u>Contact Dimensions:</u>
524-P.C. Tail .018 Sq.(0.46 Sq.) - Tail LG=.175(4.45)
.100 (2.54) Contact Spacing x .200 (5.08) Row Spacing

THIS IS A C.A.D. GENERATED DRAWING DO NOT MAKE MANUAL REVISIONS TO MAST

SECTION A-A

**Contact Code 558** 

Contact Code 559

**Contact Code 560** 

- INSULATOR MATERIAL: THERMOPLASTIC POLYESTER, UL 94V-0 DAP MATERIAL AVAILABLE UPON REQUEST

CONTACT MATERIAL; COPPER ALLOY CONTACT PLATING: GOLD ON THE MATING AREA, TIN PLATING ON THE CONTACT TAILS, NICKEL UNDERPLATE