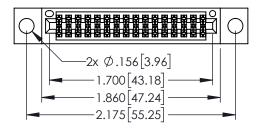

| 345/395 SERIES CARD EDGE CONNECTOR |
|------------------------------------|
| PART NUMBER: 345-032-524-804       |

TORONTO, ONTARIO CANADA

YOUR CONNECTION TO QUALITY & SERVICE

| THESE DRAWINGS AND SPECIFICATIONS ARE THE PROPERTY OF EDAC INC.,AND                                                          | SC |
|------------------------------------------------------------------------------------------------------------------------------|----|
| SHALL NOT BE REPRODUCED, OR COPIED OR USED AS THE BASIS FOR THE MANUFACTURE OR SALE OF APPARATUS WITHOUT WRITTEN PERMISSION. | DR |