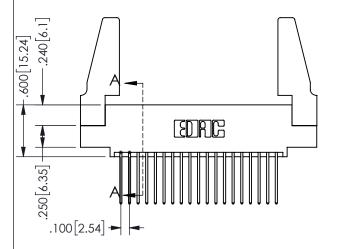

SECTION A-A

| Ī                       |                                     |
|-------------------------|-------------------------------------|
| .330[8.38]<br>CARD SLOT | .160[4.06]<br>POINT OF 7<br>CONTACT |
|                         |                                     |
| .370[9.4] -             |                                     |
|                         |                                     |

ORIGINAL 1

ISSUE NUMBER

**Contact Code 558** 

Contact Code 559

Contact Code 560

INSULATOR MATERIAL: THERMOPLASTIC POLYESTER, UL 94V-0 DAP MATERIAL AVAILABLE UPON REQUEST

CONTACT MATERIAL; COPPER ALLOY CONTACT PLATING: GOLD ON THE MATING AREA, TIN PLATING ON THE CONTACT TAILS, NICKEL UNDERPLATE