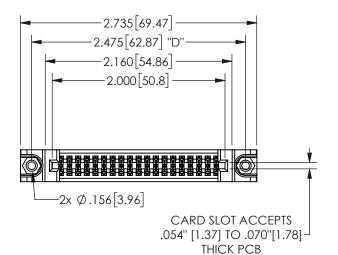

345/395 SERIES CARD EDGE CONNECTOR PART NUMBER: 345-038-540-588

EDAC INC TORONTO, ONTARIO CANADA

YOUR CONNECTION TO QUALITY & SERVICE

THESE DRAWINGS AND SPECIFICATIONS ARE THE PROPERTY OF EDAC INC., AND SHALL NOT BE REPRODUCED, OR COPIED OR USED AS THE BASIS FOR THE MANUFACTURE OR SALE OF APPARATUS WITHOUT WRITTEN PERMISSION.

THIS IS A C.A.D. GENERATED DRAWING DO NOT MAKE MANUAL REVISIONS TO MASTER.

ISSUE NUMBER

ORIGINAL

1

<u>Contact Dimensions:</u>
540-Wire Wrap .025 Sq.(0.64 Sq.) - Tail LG=.560(14.22)
.100 (2.54) Contact Spacing x .200 (5.08) Row Spacing