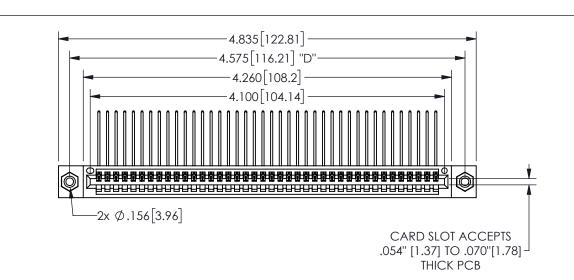

THIS IS A C.A.D. GENERATED DRAWING DO NOT MAKE MANUAL REVISIONS TO MASTER.

ORIGINAL

1

.160 4.06 .330[8.38] POINT OF CARD SLOT CONTACT .370 9.4

-.180[4.57] 600 15.24 EDING: .250[6.35] .100[2.54]

<u>Contact Dimensions:</u>
559-90 Degree Bend (Code 541 Contacts)
See Sheet 2 for Contact Code 555, 556, 558, 559, 560 **Dimensions** 

| 345/395 SERIES CARD EDGE CONNECTOR |
|------------------------------------|
| PART NUMBER: 345-040-559-608       |

YOUR CONNECTION TO QUALITY & SERVICE

**EDAC INC** TORONTO, ONTARIO CANADA

THESE DRAWINGS AND SPECIFICATIONS ARE THE PROPERTY OF EDAC INC.,AND SHALL NOT BE REPRODUCED, OR COPIED OR USED AS THE BASIS FOR THE MANUFACTURE OR SALE OF APPARATUS WITHOUT WRITTEN PERMISSION.

|                    | ٠.     |         | , , , , , |
|--------------------|--------|---------|-----------|
| ACAD REFERENCE NO. |        | 345-ENC | 3-MASTER  |
| DRAWN: R.STA.      | MONICA | DATE:MA | Y.16/2017 |
| CHECKED:           |        | DATE:   |           |
| SCALE:             | NTS    | SHEET 1 | OF 2      |
| DRAWING NUMB       |        | ISSUE   |           |
| 345-ENG-MASTER     |        |         | 1         |