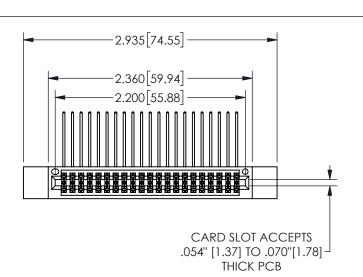

## 345/395 SERIES CARD EDGE CONNECTOR PART NUMBER: 345-042-559-812

YOUR CONNECTION TO QUALITY & SERVICE

**EDAC INC** TORONTO, ONTARIO CANADA

THESE DRAWINGS AND SPECIFICATIONS ARE THE PROPERTY OF EDAC INC.,AND SHALL NOT BE REPRODUCED, OR COPIED OR USED AS THE BASIS FOR THE MANUFACTURE OR SALE OF APPARATUS WITHOUT WRITTEN PERMISSION.

| ACAD REFERENCE NO. | 345-ENG-MASTER      |
|--------------------|---------------------|
| DRAWN: R.STA.MONIC | CA DATE:MAY.16/2017 |
| CHECKED:           | DATE:               |
| SCALE: NTS         | SHEET 1 OF 2        |
| DRAWING NUMBER     | ISSUE               |
| 345-ENG-MAST       | TER 1               |
|                    |                     |