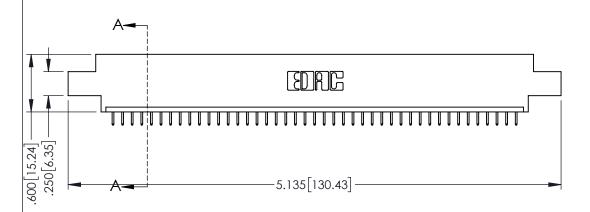

<u>Contact Dimensions:</u>
525-P.C. Tail .018 Sq.(0.46 Sq.) - Tail LG=.150(3.81)
.100 (2.54) Contact Spacing x .200 (5.08) Row Spacing

1

..330[8.38] CARD SLOT .160[4.06] POINT OF CONTACT **SECTION A-A** 

INSULATOR MATERIAL: THERMOPLASTIC PBT BLACK, UL 94V-0

CONTACT MATERIAL; COPPER TIN ALLOY

CONTACT PLATING: GOLD ON THE MATING AREA, TIN PLATING ON THE CONTACT TAILS, NICKEL UNDERPLATE

| 345/395 SERIES CARD EDGE CONNECTOR |
|------------------------------------|
| PART NUMBER: 345-043-525-602       |