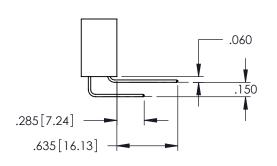

<u>Contact Dimensions:</u>
525-P.C. Tail .018 Sq.(0.46 Sq.) - Tail LG=.150(3.81)
.100 (2.54) Contact Spacing x .200 (5.08) Row Spacing

1

..330[8.38] CARD SLOT .160[4.06] POINT OF CONTACT **SECTION A-A** 

INSULATOR MATERIAL: THERMOPLASTIC PBT BLACK, UL 94V-0

CONTACT MATERIAL; COPPER TIN ALLOY

CONTACT PLATING: GOLD ON THE MATING AREA, TIN PLATING ON THE CONTACT TAILS, NICKEL UNDERPLATE

| 345/395 SERIES CARD EDGE CONNECTOR |
|------------------------------------|
| PART NUMBER: 345-043-525-602       |