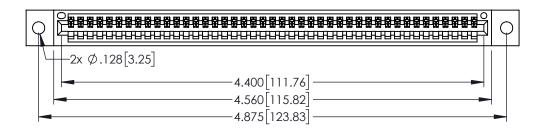

<u>Contact Dimensions:</u>
525-P.C. Tail .018 Sq.(0.46 Sq.) - Tail LG=.150(3.81)
.100 (2.54) Contact Spacing x .200 (5.08) Row Spacing

1

..330[8.38] CARD SLOT .160[4.06] POINT OF CONTACT **SECTION A-A** 

INSULATOR MATERIAL: THERMOPLASTIC PBT BLACK, UL 94V-0

CONTACT MATERIAL; COPPER TIN ALLOY

CONTACT PLATING: GOLD ON THE MATING AREA, TIN PLATING ON THE CONTACT TAILS, NICKEL UNDERPLATE

| 345/395 SERIES CARD EDGE CONNECTOR |
|------------------------------------|
| PART NUMBER: 345-043-525-602       |