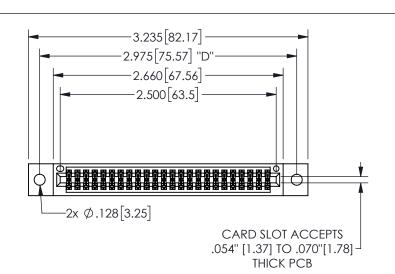

## .240[6.1] .600[15.24] ROPE 250 [6.35] .100[2.54]

<u>Contact Dimensions:</u>
521-P.C. Tail .025 Sq.(0.64 Sq.) - Tail LG=.150(3.81)
.100 (2.54) Contact Spacing x .200 (5.08) Row Spacing

345/395 SERIES CARD EDGE CONNECTOR PART NUMBER: 345-048-521-502