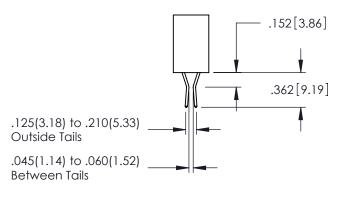

.107 [2.72] .082 [2.08] .157 [4] .232 [5.89] .125(3.18) to .210(5.33) .125(3.18) to .210(5.33) Outside Tails Outside Tails .045(1.14) to .060(1.52) .045(1.14) to .060(1.52) Between Tails Between Tails **Contact Code 555 Contact Code 556** 

**Contact Code 558** 

**Contact Code 559** 

Contact Code 560

INSULATOR MATERIAL: THERMOPLASTIC POLYESTER, UL 94V-0 DAP MATERIAL AVAILABLE UPON REQUEST

CONTACT MATERIAL; COPPER ALLOY CONTACT PLATING: GOLD ON THE MATING AREA, TIN PLATING ON THE CONTACT TAILS, NICKEL UNDERPLATE

## 345/395 SERIES CARD EDGE CONNECTOR CONTACT CODE 555,556,558,559,560 DIMENSIONS

YOUR CONNECTION TO QUALITY & SERVICE

|   | ACAD REFERENCE NO   | . 345-ENG-MASTER         |
|---|---------------------|--------------------------|
|   | DRAWN: R.STA.MONICA | DATE: <b>MAY.16/2017</b> |
|   | CHECKED:            | DATE:                    |
|   | SCALE: 1:1          | SHEET 2 OF 2             |
| D | DRAWING NUMBER      | ISSUE                    |