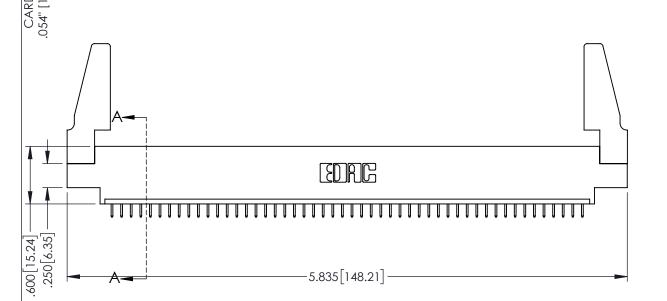

| 345/395 SERIES CARD EDGE CONNECTOR |
|------------------------------------|
| PART NUMBER: 345-050-525-688       |

YOUR CONNECTION TO QUALITY & SERVICE

| THESE DRAWINGS AND SPECIFICATIONS                                   |
|---------------------------------------------------------------------|
| ARE THE PROPERTY OF EDAC INC.,AND SHALL NOT BE REPRODUCED,OR COPIED |
| OR USED AS THE BASIS FOR THE<br>MANUFACTURE OR SALE OF APPARATUS    |
| WITHOUT WRITTEN PERMISSION.                                         |

| ACAD REFERENCE NO. 345-ENG-MASTER |         |           |  |
|-----------------------------------|---------|-----------|--|
| DRAWN: R.STA.MONICA               | DATE:MA | Y.16/2017 |  |
| CHECKED:                          | DATE:   |           |  |
| SCALE: 1:1                        | SHEET 1 | OF 2      |  |
| DRAWING NUMBER                    |         | ISSUE     |  |
| 345-ENG-MASTER                    |         | 1         |  |