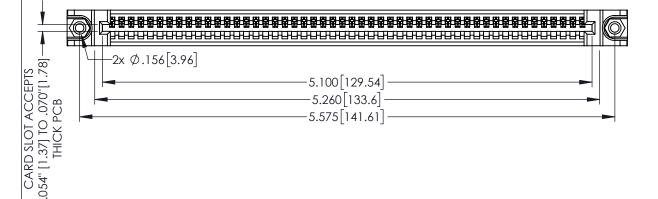

| 345/395 SERIES CARD EDGE CONNECTOR |
|------------------------------------|
| PART NUMBER: 345-050-525-688       |

YOUR CONNECTION TO QUALITY & SERVICE

| THESE DRAWINGS AND SPECIFICATIONS                                   |
|---------------------------------------------------------------------|
| ARE THE PROPERTY OF EDAC INC.,AND SHALL NOT BE REPRODUCED,OR COPIED |
| OR USED AS THE BASIS FOR THE<br>MANUFACTURE OR SALE OF APPARATUS    |
| WITHOUT WRITTEN PERMISSION.                                         |

| ACAD REFERENCE NO. 345-ENG-MASTER |         |           |  |
|-----------------------------------|---------|-----------|--|
| DRAWN: R.STA.MONICA               | DATE:MA | Y.16/2017 |  |
| CHECKED:                          | DATE:   |           |  |
| SCALE: 1:1                        | SHEET 1 | OF 2      |  |
| DRAWING NUMBER                    |         | ISSUE     |  |
| 345-ENG-MASTER                    |         | 1         |  |