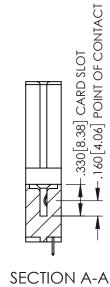

.107 [2.72] .082 [2.08] .157 [4] .232 [5.89] .125(3.18) to .210(5.33) .125(3.18) to .210(5.33) Outside Tails Outside Tails .045(1.14) to .060(1.52) .045(1.14) to .060(1.52) Between Tails Between Tails **Contact Code 555 Contact Code 556** 

**Contact Code 558** 

**Contact Code 559** 

Contact Code 560

INSULATOR MATERIAL: THERMOPLASTIC POLYESTER, UL 94V-0 DAP MATERIAL AVAILABLE UPON REQUEST

CONTACT MATERIAL; COPPER ALLOY CONTACT PLATING: GOLD ON THE MATING AREA, TIN PLATING ON THE CONTACT TAILS, NICKEL UNDERPLATE