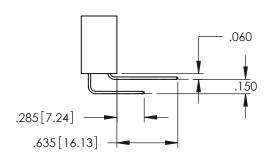

<u>Contact Dimensions:</u>
525-P.C. Tail .018 Sq.(0.46 Sq.) - Tail LG=.150(3.81)
.100 (2.54) Contact Spacing x .200 (5.08) Row Spacing

1

INSULATOR MATERIAL: THERMOPLASTIC PBT BLACK, UL 94V-0

CONTACT MATERIAL; COPPER TIN ALLOY CONTACT PLATING: GOLD ON THE MATING AREA, TIN PLATING ON THE CONTACT TAILS, NICKEL UNDERPLATE

| 345/395 SERIES CARD EDGE CONNECTOR |
|------------------------------------|
| PART NUMBER: 345-050-525-688       |

YOUR CONNECTION TO QUALITY & SERVICE

| THESE DRAWINGS AND SPECIFICATIONS                                   |
|---------------------------------------------------------------------|
| ARE THE PROPERTY OF EDAC INC.,AND SHALL NOT BE REPRODUCED,OR COPIED |
| OR USED AS THE BASIS FOR THE<br>MANUFACTURE OR SALE OF APPARATUS    |
| WITHOUT WRITTEN PERMISSION.                                         |