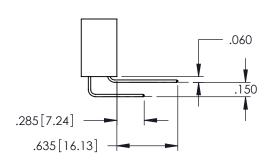

<u>Contact Dimensions:</u>
525-P.C. Tail .018 Sq.(0.46 Sq.) - Tail LG=.150(3.81)
.100 (2.54) Contact Spacing x .200 (5.08) Row Spacing

345/395 SERIES CARD EDGE CONNECTOR PART NUMBER: 345-050-525-804

YOUR CONNECTION TO QUALITY & SERVICE

ACAD REFERENCE NO. 345-ENG-MASTER

DRAWN: R STA MONICA DATE:MAY 16/2017

INSULATOR MATERIAL: THERMOPLASTIC PBT BLACK, UL 94V-0 CONTACT MATERIAL; COPPER TIN ALLOY

CONTACT PLATING: GOLD ON THE MATING AREA, TIN PLATING ON THE CONTACT TAILS, NICKEL UNDERPLATE