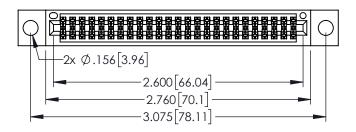

<u>Contact Dimensions:</u>
525-P.C. Tail .018 Sq.(0.46 Sq.) - Tail LG=.150(3.81)
.100 (2.54) Contact Spacing x .200 (5.08) Row Spacing

345/395 SERIES CARD EDGE CONNECTOR PART NUMBER: 345-050-525-804

YOUR CONNECTION TO QUALITY & SERVICE

ACAD REFERENCE NO. 345-ENG-MASTER

DRAWN: R STA MONICA DATE:MAY 16/2017

INSULATOR MATERIAL: THERMOPLASTIC PBT BLACK, UL 94V-0 CONTACT MATERIAL; COPPER TIN ALLOY

CONTACT PLATING: GOLD ON THE MATING AREA, TIN PLATING ON THE CONTACT TAILS, NICKEL UNDERPLATE