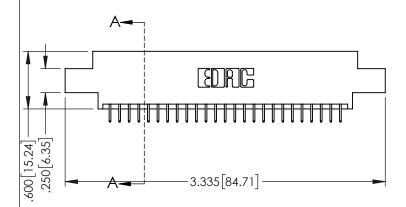

..330[8.38] CARD SLOT .160[4.06] POINT OF CONTACT

**SECTION A-A** 

.107 [2.72] .082 [2.08] .157 [4] .232 [5.89] .125(3.18) to .210(5.33) .125(3.18) to .210(5.33) Outside Tails Outside Tails .045(1.14) to .060(1.52) .045(1.14) to .060(1.52) Between Tails Between Tails **Contact Code 555 Contact Code 556** 

**Contact Code 558** 

**Contact Code 559** 

**Contact Code 560** 

INSULATOR MATERIAL: THERMOPLASTIC POLYESTER, UL 94V-0 DAP MATERIAL AVAILABLE UPON REQUEST

CONTACT MATERIAL; COPPER ALLOY CONTACT PLATING: GOLD ON THE MATING AREA, TIN PLATING ON THE CONTACT TAILS, NICKEL UNDERPLATE

345/395 SERIES CARD EDGE CONNECTOR CONTACT CODE 555,556,558,559,560 DIMENSIONS

YOUR CONNECTION TO QUALITY & SERVICE

|   | ACAD REFERENCE NO. 345-ENG-MASTER |                  |  |  |
|---|-----------------------------------|------------------|--|--|
|   | DRAWN: R.STA.MONICA               | DATE:MAY.16/2017 |  |  |
|   | CHECKED:                          | DATE:            |  |  |
|   | SCALE: 1:1                        | SHEET 2 OF 2     |  |  |
| D | DRAWING NUMBER                    | ISSUE            |  |  |