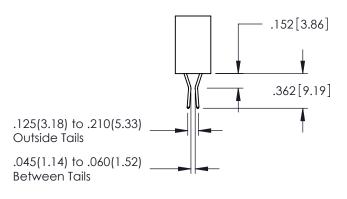

..330[8.38] CARD SLOT .160[4.06] POINT OF CONTACT

**SECTION A-A** 

.107 [2.72] .082 [2.08] .157 [4] .232 [5.89] .125(3.18) to .210(5.33) .125(3.18) to .210(5.33) Outside Tails Outside Tails .045(1.14) to .060(1.52) .045(1.14) to .060(1.52) Between Tails Between Tails **Contact Code 555 Contact Code 556** 

**Contact Code 558** 

**Contact Code 559** 

**Contact Code 560** 

INSULATOR MATERIAL: THERMOPLASTIC POLYESTER, UL 94V-0 DAP MATERIAL AVAILABLE UPON REQUEST

CONTACT MATERIAL; COPPER ALLOY CONTACT PLATING: GOLD ON THE MATING AREA, TIN PLATING ON THE CONTACT TAILS, NICKEL UNDERPLATE