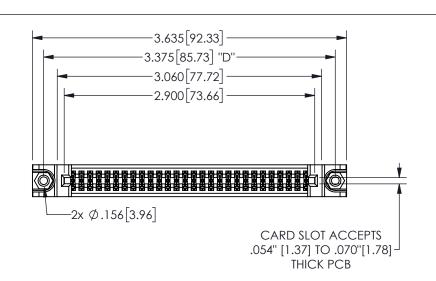

THIS IS A C.A.D. GENERATED DRAWING DO NOT MAKE MANUAL REVISIONS TO MASTER.

ISSUE NUMBER

ORIGINAL

1

.160 4.06 .330[8.38] POINT OF CARD SLOT CONTACT .370 9.4

-.180[4.57] .600[15.24] RIPINGS .250[6.35] .100[2.54]

<u>Contact Dimensions:</u>
524-P.C. Tail .018 Sq.(0.46 Sq.) - Tail LG=.175(4.45)
.100 (2.54) Contact Spacing x .200 (5.08) Row Spacing

345/395 SERIES CARD EDGE CONNECTOR PART NUMBER: 345-056-524-888

YOUR CONNECTION TO QUALITY & SERVICE