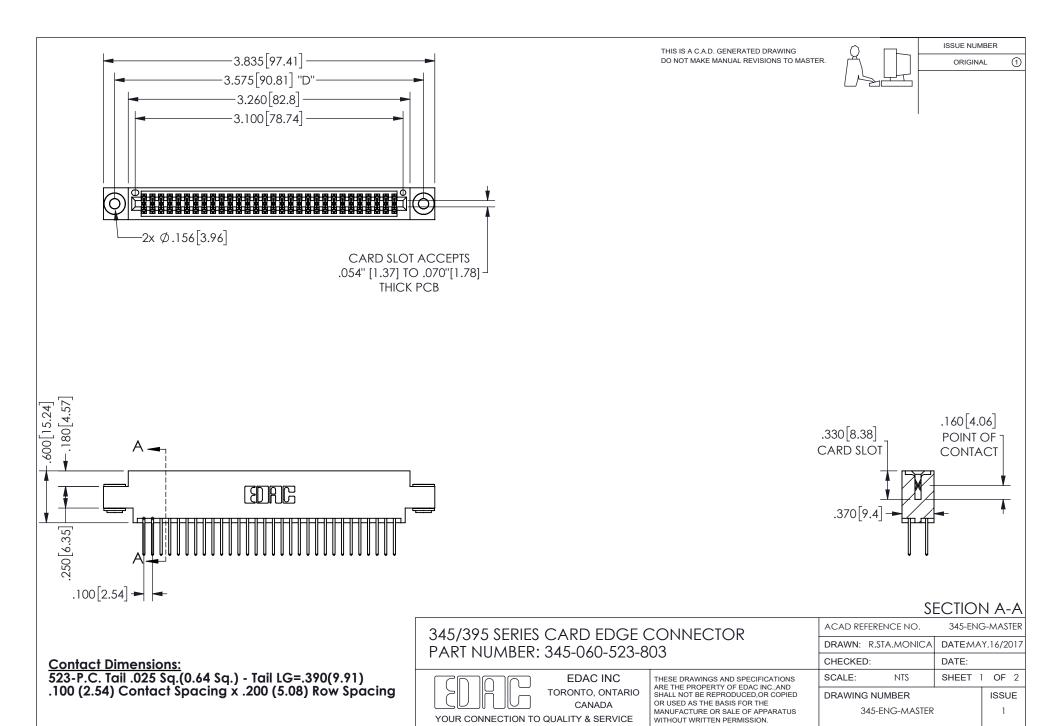

ISSUE NUMBER ORIGINAL

1

**Contact Code 558** 

Contact Code 559

Contact Code 560

INSULATOR MATERIAL: THERMOPLASTIC POLYESTER, UL 94V-0 DAP MATERIAL AVAILABLE UPON REQUEST

CONTACT MATERIAL; COPPER ALLOY

CONTACT PLATING: GOLD ON THE MATING AREA, TIN PLATING ON THE CONTACT TAILS, NICKEL UNDERPLATE

## 345/395 SERIES CARD EDGE CONNECTOR CONTACT CODE 555,556,558,559,560 DIMENSIONS

YOUR CONNECTION TO QUALITY & SERVICE

**EDAC INC** TORONTO, ONTARIO CANADA

THESE DRAWINGS AND SPECIFICATIONS ARE THE PROPERTY OF EDAC INC.,AND SHALL NOT BE REPRODUCED, OR COPIED OR USED AS THE BASIS FOR THE MANUFACTURE OR SALE OF APPARATUS WITHOUT WRITTEN PERMISSION.

| ACAD REFERENCE NO.  | 345-ENG-MASTER   |
|---------------------|------------------|
| DRAWN: R.STA.MONICA | DATE:MAY.16/2017 |
| CHECKED:            | DATE:            |
| SCALE: 1:1          | SHEET 2 OF 2     |
| DRAWING NUMBER      | ISSUE            |
| 345-ENG-MASTER      | 1                |