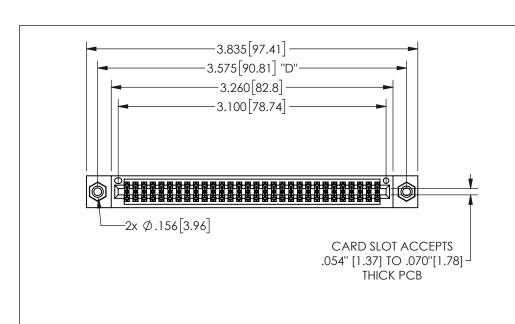

THIS IS A C.A.D. GENERATED DRAWING DO NOT MAKE MANUAL REVISIONS TO MASTER.

ISSUE NUMBER

ORIGINAL

1

.160 4.06 .330[8.38] POINT OF CARD SLOT CONTACT .370 9.4

-.350[8.89] .600[15.24] .100[2.54]

<u>Contact Dimensions:</u>
555-Extender Board Bend (Code 500 Contacts)
See Sheet 2 for Contact Code 555, 556, 558, 559, 560 **Dimensions** 

| 345/395 SERIES CARD EDGE CONNECTOR |
|------------------------------------|
| PART NUMBER: 345-060-555-208       |

YOUR CONNECTION TO QUALITY & SERVICE

**EDAC INC** TORONTO, ONTARIO CANADA

THESE DRAWINGS AND SPECIFICATIONS ARE THE PROPERTY OF EDAC INC.,AND SHALL NOT BE REPRODUCED, OR COPIED OR USED AS THE BASIS FOR THE MANUFACTURE OR SALE OF APPARATUS WITHOUT WRITTEN PERMISSION.