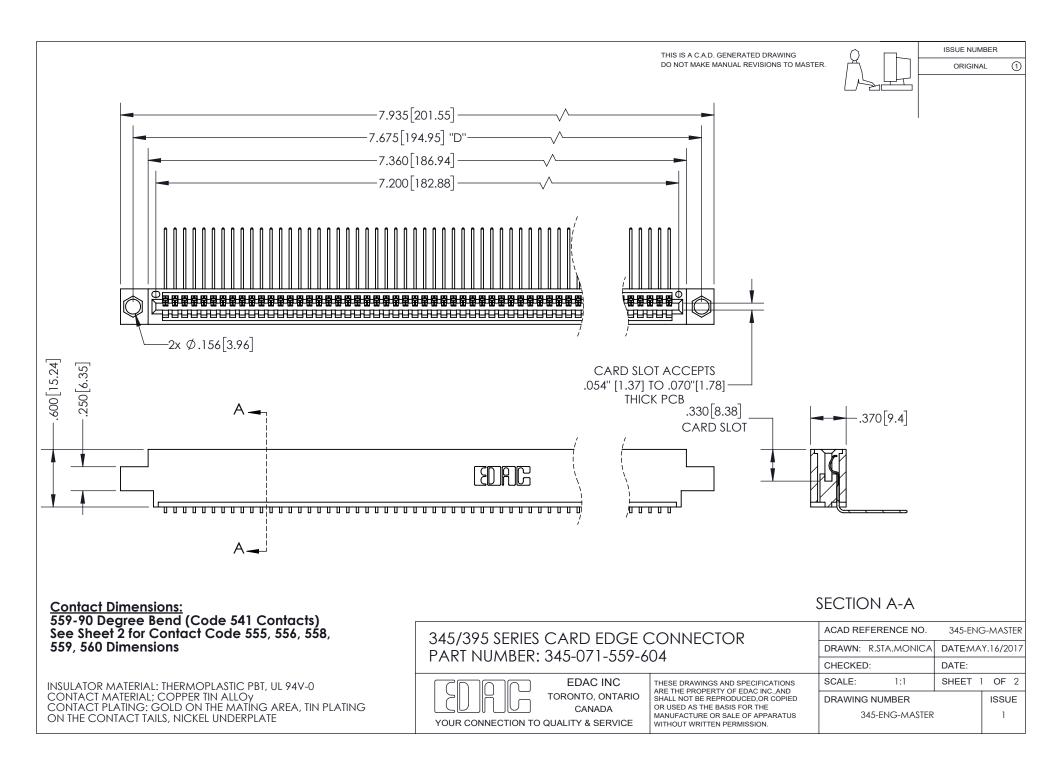

ISSUE NUMBER ORIGINAL

1

**Contact Code 558** 

**Contact Code 559** 

Contact Code 560

- INSULATOR MATERIAL: THERMOPLASTIC POLYESTER, UL 94V-0
- DAP MATERIAL AVAILABLE UPON REQUEST
- CONTACT MATERIAL; COPPER ALLOY

CONTACT PLATING: GOLD ON THE MATING AREA, TIN PLATING ON THE CONTACT TAILS, NICKEL UNDERPLATE

\*FOR ALL OTHER SPECIFICATIONS REFER TO SHEET 3\*