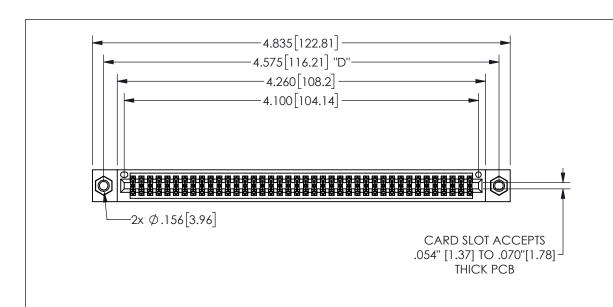

345/395 SERIES CARD EDGE CONNECTOR PART NUMBER: 345-080-542-507

YOUR CONNECTION TO QUALITY & SERVICE

**EDAC INC** TORONTO, ONTARIO CANADA

THESE DRAWINGS AND SPECIFICATIONS ARE THE PROPERTY OF EDAC INC.,AND SHALL NOT BE REPRODUCED, OR COPIED OR USED AS THE BASIS FOR THE MANUFACTURE OR SALE OF APPARATUS WITHOUT WRITTEN PERMISSION.