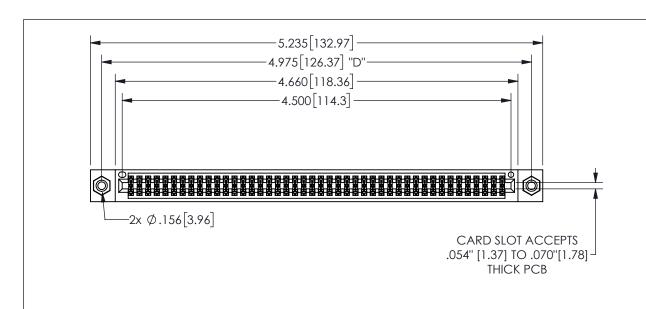

THIS IS A C.A.D. GENERATED DRAWING DO NOT MAKE MANUAL REVISIONS TO MASTER.

ISSUE NUMBER

ORIGINAL

.160 4.06 .330[8.38] POINT OF CARD SLOT CONTACT .370 9.4

<u>Contact Dimensions:</u> 544-Wire Wrap .050x.025(1.27x0.64) - Tail LG=.750(19.05)

.100 (2.54) Contact Spacing x .200 (5.08) Row Spacing

345/395 SERIES CARD EDGE CONNECTOR PART NUMBER: 345-088-544-208

**EDAC INC** TORONTO, ONTARIO CANADA

THESE DRAWINGS AND SPECIFICATIONS ARE THE PROPERTY OF EDAC INC.,AND SHALL NOT BE REPRODUCED,OR COPIED OR USED AS THE BASIS FOR THE MANUFACTURE OR SALE OF APPARATUS WITHOUT WRITTEN PERMISSION.