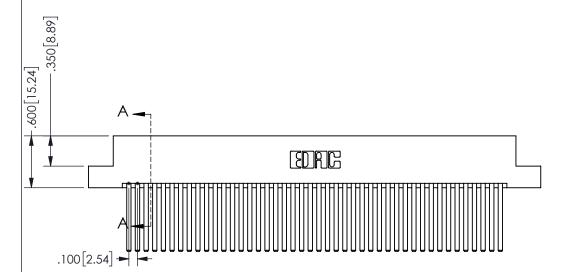

SECTION A-A

ISSUE NUMBER ORIGINAL

1

**Contact Code 558** 

Contact Code 559

**Contact Code 560** 

INSULATOR MATERIAL: THERMOPLASTIC POLYESTER, UL 94V-0 DAP MATERIAL AVAILABLE UPON REQUEST

CONTACT MATERIAL; COPPER ALLOY

CONTACT PLATING: GOLD ON THE MATING AREA, TIN PLATING ON THE CONTACT TAILS, NICKEL UNDERPLATE