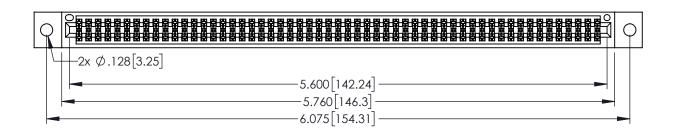

<u>Contact Dimensions:</u>
525-P.C. Tail .018 Sq.(0.46 Sq.) - Tail LG=.150(3.81)
.100 (2.54) Contact Spacing x .200 (5.08) Row Spacing

1

INSULATOR MATERIAL: THERMOPLASTIC PBT BLACK, UL 94V-0

CONTACT MATERIAL; COPPER TIN ALLOY CONTACT PLATING: GOLD ON THE MATING AREA, TIN PLATING ON THE CONTACT TAILS, NICKEL UNDERPLATE

345/395 SERIES CARD EDGE CONNECTOR PART NUMBER: 345-110-525-502

| ACAD REFERENCE NO. 345-ENG-MASTER  |         |           |  |
|------------------------------------|---------|-----------|--|
| DRAWN: R.STA.MONICA DATE:MAY.16/20 |         | Y.16/2017 |  |
| CHECKED:                           | DATE:   |           |  |
| SCALE: 1:1                         | SHEET 1 | OF 2      |  |
| DRAWING NUMBER                     |         | ISSUE     |  |
| 345-ENG-MASTER                     |         | 1         |  |