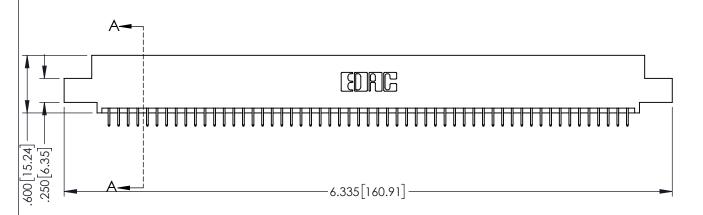

<u>Contact Dimensions:</u>
525-P.C. Tail .018 Sq.(0.46 Sq.) - Tail LG=.150(3.81)
.100 (2.54) Contact Spacing x .200 (5.08) Row Spacing

1

INSULATOR MATERIAL: THERMOPLASTIC PBT BLACK, UL 94V-0

CONTACT MATERIAL; COPPER TIN ALLOY CONTACT PLATING: GOLD ON THE MATING AREA, TIN PLATING ON THE CONTACT TAILS, NICKEL UNDERPLATE

345/395 SERIES CARD EDGE CONNECTOR PART NUMBER: 345-110-525-502

| ACAD REFERENCE NO. 345-ENG-MASTER  |         |           |  |
|------------------------------------|---------|-----------|--|
| DRAWN: R.STA.MONICA DATE:MAY.16/20 |         | Y.16/2017 |  |
| CHECKED:                           | DATE:   |           |  |
| SCALE: 1:1                         | SHEET 1 | OF 2      |  |
| DRAWING NUMBER                     |         | ISSUE     |  |
| 345-ENG-MASTER                     |         | 1         |  |