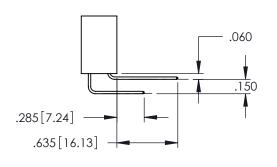

<u>Contact Dimensions:</u>
525-P.C. Tail .018 Sq.(0.46 Sq.) - Tail LG=.150(3.81)
.100 (2.54) Contact Spacing x .200 (5.08) Row Spacing

1

INSULATOR MATERIAL: THERMOPLASTIC PBT BLACK, UL 94V-0

CONTACT MATERIAL; COPPER TIN ALLOY CONTACT PLATING: GOLD ON THE MATING AREA, TIN PLATING ON THE CONTACT TAILS, NICKEL UNDERPLATE

345/395 SERIES CARD EDGE CONNECTOR PART NUMBER: 345-110-525-502

| ACAD REFERENCE NO. 345-ENG-MASTER  |         |           |  |
|------------------------------------|---------|-----------|--|
| DRAWN: R.STA.MONICA DATE:MAY.16/20 |         | Y.16/2017 |  |
| CHECKED:                           | DATE:   |           |  |
| SCALE: 1:1                         | SHEET 1 | OF 2      |  |
| DRAWING NUMBER                     |         | ISSUE     |  |
| 345-ENG-MASTER                     |         | 1         |  |