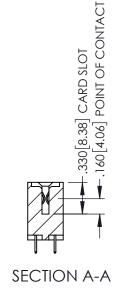

<u>Contact Dimensions:</u>
525-P.C. Tail .018 Sq.(0.46 Sq.) - Tail LG=.150(3.81)
.100 (2.54) Contact Spacing x .200 (5.08) Row Spacing

1

INSULATOR MATERIAL: THERMOPLASTIC PBT BLACK, UL 94V-0

CONTACT MATERIAL; COPPER TIN ALLOY CONTACT PLATING: GOLD ON THE MATING AREA, TIN PLATING ON THE CONTACT TAILS, NICKEL UNDERPLATE

345/395 SERIES CARD EDGE CONNECTOR PART NUMBER: 345-110-525-502

| ACAD REFERENCE NO. 345-ENG-MASTER  |         |           |  |
|------------------------------------|---------|-----------|--|
| DRAWN: R.STA.MONICA DATE:MAY.16/20 |         | Y.16/2017 |  |
| CHECKED:                           | DATE:   |           |  |
| SCALE: 1:1                         | SHEET 1 | OF 2      |  |
| DRAWING NUMBER                     |         | ISSUE     |  |
| 345-ENG-MASTER                     |         | 1         |  |