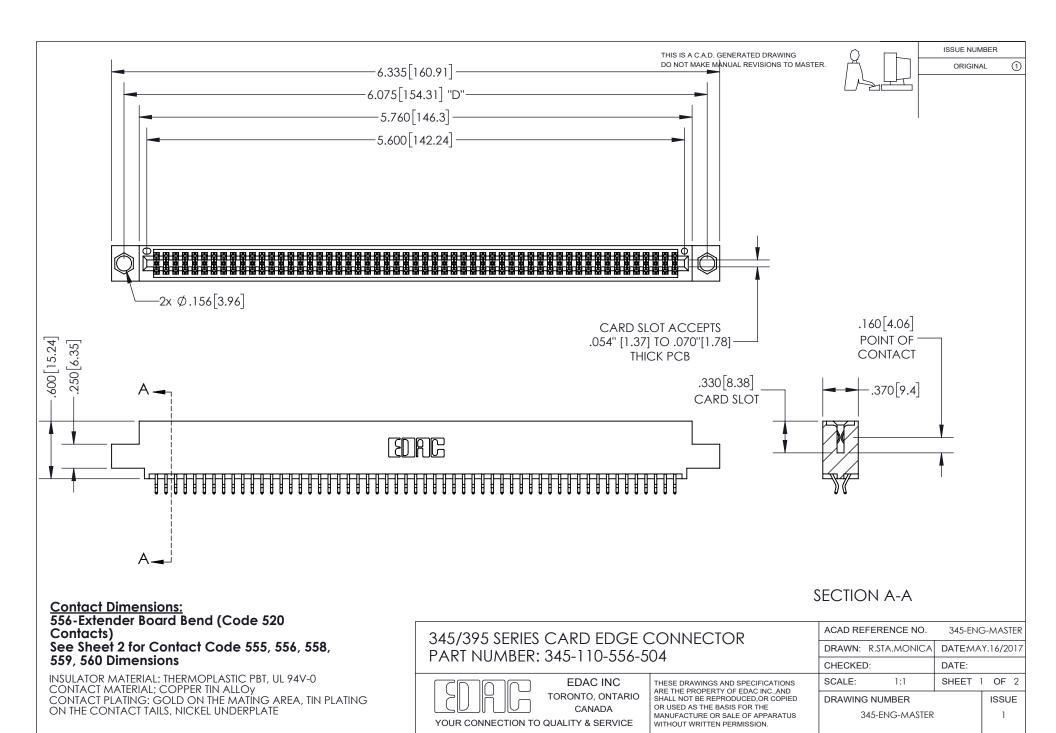

ISSUE NUMBER ORIGINAL

1

**Contact Code 558** 

**Contact Code 559** 

Contact Code 560

- INSULATOR MATERIAL: THERMOPLASTIC POLYESTER, UL 94V-0
- DAP MATERIAL AVAILABLE UPON REQUEST
- CONTACT MATERIAL; COPPER ALLOY

CONTACT PLATING: GOLD ON THE MATING AREA, TIN PLATING ON THE CONTACT TAILS, NICKEL UNDERPLATE

\*FOR ALL OTHER SPECIFICATIONS REFER TO SHEET 3\*