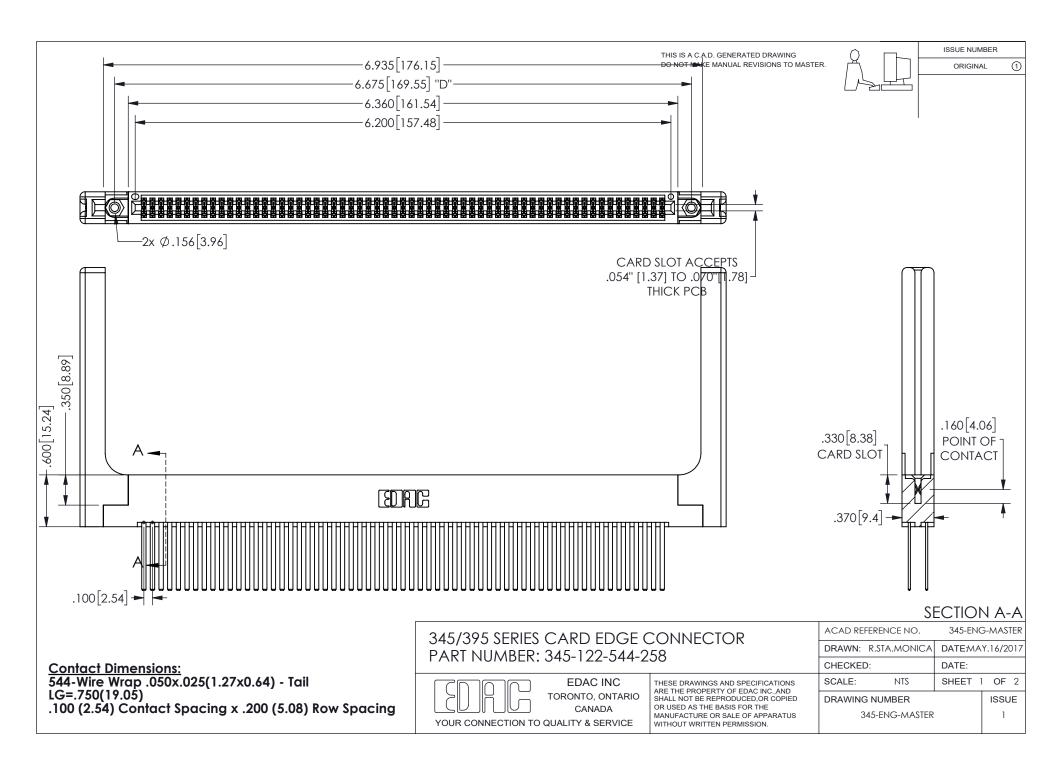

ISSUE NUMBER ORIGINAL

1









**Contact Code 558** 

Contact Code 559

Contact Code 560

INSULATOR MATERIAL: THERMOPLASTIC POLYESTER, UL 94V-0 DAP MATERIAL AVAILABLE UPON REQUEST

CONTACT MATERIAL; COPPER ALLOY

CONTACT PLATING: GOLD ON THE MATING AREA, TIN PLATING ON THE CONTACT TAILS, NICKEL UNDERPLATE

## 345/395 SERIES CARD EDGE CONNECTOR CONTACT CODE 555,556,558,559,560 DIMENSIONS

YOUR CONNECTION TO QUALITY & SERVICE

**EDAC INC** TORONTO, ONTARIO CANADA

THESE DRAWINGS AND SPECIFICATIONS ARE THE PROPERTY OF EDAC INC.,AND SHALL NOT BE REPRODUCED, OR COPIED OR USED AS THE BASIS FOR THE MANUFACTURE OR SALE OF APPARATUS WITHOUT WRITTEN PERMISSION.

| ACAD REFERENCE NO.  | 345-ENG-MASTER   |
|---------------------|------------------|
| DRAWN: R.STA.MONICA | DATE:MAY.16/2017 |
| C