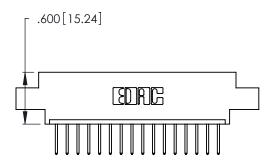

THIS IS A C.A.D. GENERATED DRAWING DO NOT MAKE MANUAL REVISIONS TO MASTER.

346/396 SERIES CARD EDGE CONNECTOR PART NUMBER: 346-016-526-608

**EDAC INC** TORONTO, ONTARIO CANADA

THESE DRAWINGS AND SPECIFICATIONS ARE THE PROPERTY OF EDAC INC., AND SHALL NOT BE REPRODUCED, OR COPIED OR USED AS THE BASIS FOR THE MANUFACTURE OR SALE OF APPARATUS WITHOUT WRITTEN PERMISSION.

Contact Dimensions: 526-P.C. Tail .018 Sq. (0.46 Sq.) - Tail LG. =.350 (8.89) .125 (3.18) Contact Spacing x .250 (6.35) Row Spacing

- INSULATOR MATERIAL: THERMOPLASTIC POLYESTER, UL 94V-0 CONTACT MATERIAL; COPPER, NICKEL, TIN ALLOY CA-725
- CONTACT PLATING: GOLD ON THE MATING AREA, TIN-LEAD ON THE CONTACT TAILS, NICKEL UNDERPLATE