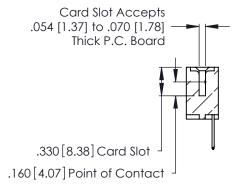

346/396 SERIES CARD EDGE CONNECTOR CONTACT CODE 555,556,558,559,560 DIMENSIONS

YOUR CONNECTION TO QUALITY & SERVICE

**EDAC INC** TORONTO, ONTARIO CANADA

THESE DRAWINGS AND SPECIFICATIONS ARE THE PROPERTY OF EDAC INC.,AND SHALL NOT BE REPRODUCED, OR COPIED OR USED AS THE BASIS FOR THE MANUFACTURE OR SALE OF APPARATUS WITHOUT WRITTEN PERMISSION.

Contact Code 560

INSULATOR MATERIAL: THERMOPLASTIC POLYESTER, UL 94V-0 CONTACT MATERIAL; COPPER, NICKEL, TIN ALLOY CA-725 CONTACT PLATING: GOLD ON THE MATING AREA, TIN-LEAD

ON THE CONTACT TAILS, NICKEL UNDERPLATE