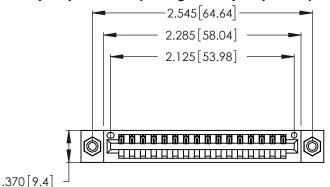

Contact Dimensions: 526-P.C. Tail .018 Sq. (0.46 Sq.) - Tail LG. =.350 (8.89) .125 (3.18) Contact Spacing x .250 (6.35) Row Spacing

- INSULATOR MATERIAL: THERMOPLASTIC POLYESTER, UL 94V-0 CONTACT MATERIAL; COPPER, NICKEL, TIN ALLOY CA-725
- CONTACT PLATING: GOLD ON THE MATING AREA, TIN-LEAD ON THE CONTACT TAILS, NICKEL UNDERPLATE

THIS IS A C.A.D. GENERATED DRAWING DO NOT MAKE MANUAL REVISIONS TO MASTER.

346/396 SERIES CARD EDGE CONNECTOR PART NUMBER: 346-016-526-608

**EDAC INC** TORONTO, ONTARIO CANADA

THESE DRAWINGS AND SPECIFICATIONS ARE THE PROPERTY OF EDAC INC., AND SHALL NOT BE REPRODUCED, OR COPIED OR USED AS THE BASIS FOR THE MANUFACTURE OR SALE OF APPARATUS WITHOUT WRITTEN PERMISSION.