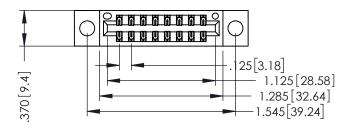

THIS IS A C.A.D. GENERATED DRAWING DO NOT MAKE MANUAL REVISIONS TO MASTER.

ISSUE NUMBER

ORIGINAL

1

INSULATOR MATERIAL: THERMOPLASTIC POLYESTER, UL 94V-0 CONTACT MATERIAL; COPPER, NICKEL, TIN ALLOY CA-725 CONTACT PLATING: GOLD ON THE MATING AREA, TIN-LEAD

ON THE CONTACT TAILS, NICKEL UNDERPLATE

346/396 SERIES CARD EDGE CONNECTOR PART NUMBER: 346-016-560-204

YOUR CONNECTION TO QUALITY & SERVICE

**EDAC INC** TORONTO, ONTARIO CANADA

ARE THE PROPERTY OF EDAC INC.,AND SHALL NOT BE REPRODUCED, OR COPIED OR USED AS THE BASIS FOR THE MANUFACTURE OR SALE OF APPARATUS WITHOUT WRITTEN PERMISSION.

THESE DRAWINGS AND SPECIFICATIONS

| ACAD REFERENCE NO. | 346-ENG-MASTER   |
|--------------------|------------------|
| DRAWN: J.LEE       | DATE: APR. 22/09 |
| CHECKED:           | DATE:            |
| SCALE: 1:1         | SHEET 1 OF 2     |
| DRAWING NUMBER     | ISSUE            |