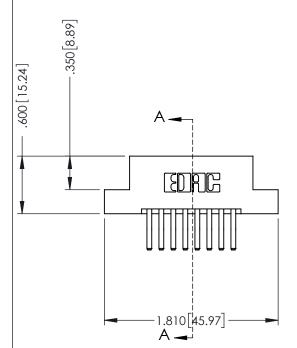

346-ENG-MASTER

**SECTION A-A** 

ISSUE NUMBER ORIGINAL 1

## 346/396 SERIES CARD EDGE CONNECTOR CONTACT CODE 555,556,558,559,560 DIMENSIONS

YOUR CONNECTION TO QUALITY & SERVICE

**EDAC INC** TORONTO, ONTARIO CANADA

THESE DRAWINGS AND SPECIFICATIONS ARE THE PROPERTY OF EDAC INC.,AND SHALL NOT BE REPRODUCED, OR COPIED OR USED AS THE BASIS FOR THE MANUFACTURE OR SALE OF APPARATUS WITHOUT WRITTEN PERMISSION.

|   | ACAD REFERENCE NO. | 346-ENG-MASTER   |
|---|--------------------|------------------|
|   | DRAWN: J.LEE       | DATE: APR. 22/09 |
| ) | CHECKED:           | DATE:            |
|   | SCALE: 1:1         | SHEET 2 OF 2     |
|   | DRAWING NUMBER     | ISSUE            |
|   | 346-ENG-MASTER     | 1                |