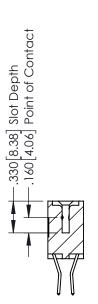

## **Contact Code 555**

## **Contact Code 556**

INSULATOR MATERIAL: THERMOPLASTIC POLYESTER, UL 94V-0 CONTACT MATERIAL; COPPER, NICKEL, TIN ALLOY CA-725 CONTACT PLATING: GOLD ON THE MATING AREA, TIN-LEAD

ON THE CONTACT TAILS, NICKEL UNDERPLATE

## 346/396 SERIES CARD EDGE CONNECTOR CONTACT CODE 555,556,558,559,560 DIMENSIONS

YOUR CONNECTION TO QUALITY & SERVICE

**EDAC INC** TORONTO, ONTARIO CANADA

THESE DRAWINGS AND SPECIFICATIONS ARE THE PROPERTY OF EDAC INC.,AND SHALL NOT BE REPRODUCED, OR COPIED OR USED AS THE BASIS FOR THE MANUFACTURE OR SALE OF APPARATUS WITHOUT WRITTEN PERMISSION.