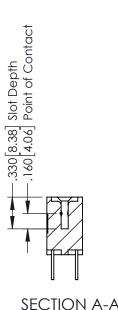

## **Contact Code 555**

## **Contact Code 556**

INSULATOR MATERIAL: THERMOPLASTIC POLYESTER, UL 94V-0 CONTACT MATERIAL; COPPER, NICKEL, TIN ALLOY CA-725 CONTACT PLATING: GOLD ON THE MATING AREA, TIN-LEAD

ON THE CONTACT TAILS, NICKEL UNDERPLATE

## 346/396 SERIES CARD EDGE CONNECTOR CONTACT CODE 555,556,558,559,560 DIMENSIONS

YOUR CONNECTION TO QUALITY & SERVICE

**EDAC INC** TORONTO, ONTARIO CANADA

THESE DRAWINGS AND SPECIFICATIONS ARE THE PROPERTY OF EDAC INC.,AND SHALL NOT BE REPRODUCED, OR COPIED OR USED AS THE BASIS FOR THE MANUFACTURE OR SALE OF APPARATUS WITHOUT WRITTEN PERMISSION.

|  | ACAD REFERENCE NO. | 346-ENG-MASTER   |  |
|--|--------------------|------------------|--|
|  | DRAWN: J.LEE       | DATE: APR. 22/09 |  |
|  | CHECKED:           | DATE:            |  |
|  | SCALE: 1:1         | SHEET 2 OF 2     |  |
|  | DRAWING NUMBER     | ISSUE            |  |
|  | 346-ENG-MASTER     | 1                |  |