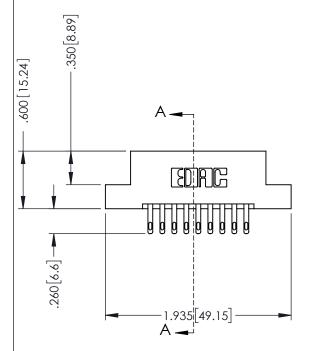

## **Contact Code 555**

## **Contact Code 556**

INSULATOR MATERIAL: THERMOPLASTIC POLYESTER, UL 94V-0 CONTACT MATERIAL; COPPER, NICKEL, TIN ALLOY CA-725 CONTACT PLATING: GOLD ON THE MATING AREA, TIN-LEAD

ON THE CONTACT TAILS, NICKEL UNDERPLATE

## 346/396 SERIES CARD EDGE CONNECTOR CONTACT CODE 555,556,558,559,560 DIMENSIONS

YOUR CONNECTION TO QUALITY & SERVICE

**EDAC INC** TORONTO, ONTARIO CANADA

THESE DRAWINGS AND SPECIFICATIONS ARE THE PROPERTY OF EDAC INC.,AND SHALL NOT BE REPRODUCED, OR COPIED OR USED AS THE BASIS FOR THE MANUFACTURE OR SALE OF APPARATUS WITHOUT WRITTEN PERMISSION.

|  | ACAD REFERENCE NO. | 346-ENG-MASTER   |  |
|--|--------------------|------------------|--|
|  | DRAWN: J.LEE       | DATE: APR. 22/09 |  |
|  | CHECKED:           | DATE:            |  |
|  | SCALE: 1:1         | SHEET 2 OF 2     |  |
|  | DRAWING NUMBER     | ISSUE            |  |
|  | 346-ENG-MASTER     | 1                |  |