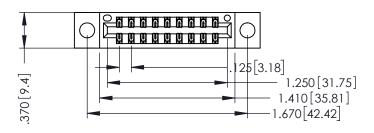

THIS IS A C.A.D. GENERATED DRAWING DO NOT MAKE MANUAL REVISIONS TO MASTER.

ISSUE NUMBER

ORIGINAL

1

INSULATOR MATERIAL: THERMOPLASTIC POLYESTER, UL 94V-0 CONTACT MATERIAL; COPPER, NICKEL, TIN ALLOY CA-725 CONTACT PLATING: GOLD ON THE MATING AREA, TIN-LEAD

ON THE CONTACT TAILS, NICKEL UNDERPLATE

346/396 SERIES CARD EDGE CONNECTOR PART NUMBER: 346-018-500-204

YOUR CONNECTION TO QUALITY & SERVICE

**EDAC INC** TORONTO, ONTARIO CANADA

THESE DRAWINGS AND SPECIFICATIONS ARE THE PROPERTY OF EDAC INC.,AND SHALL NOT BE REPRODUCED,OR COPIED OR USED AS THE BASIS FOR THE MANUFACTURE OR SALE OF APPARATUS WITHOUT WRITTEN PERMISSION.

| ACAD REFERENCE NO. |     | 346-ENG-MASTER |           |
|--------------------|-----|----------------|-----------|
| DRAWN: J.LI        | EE  | DATE: AF       | PR. 22/09 |
| CHECKED:           |     | DATE:          |           |
| SCALE:             | 1:1 | SHEET 1        | OF 2      |
| DRAWING NUMBER     |     |                | ISSUE     |
|                    |     |                |           |